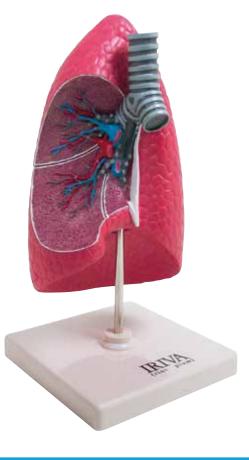

## TOP PHARMA Medical Products

Lung base

# TOP PHARMA Anatomy

Cardiovascular system, Respiratory system, **Urinary system, Diabetes** demostration model Eye model, Teeth model, Skin model, Ear model,...

TOP PHARMA

Male pelvis

Knee base

Female Uterus