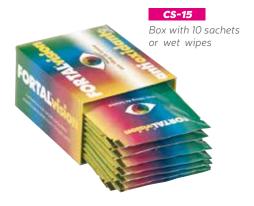

#### DB-740A

Dispenser bottle with antibacterial gel. Capacity: 150ml

Capacity: 150ml

CS-10 Box with 5 sachets or wet wipes

CD-200

Dispenser box with 10 sachets or wet wipes