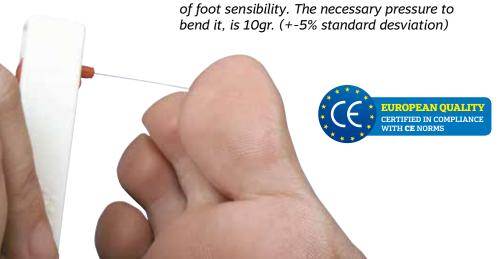

#### **SENSI TEST.** A preliminary diagnosis of sensorial neuropathy in diabetes

#### What is a monofilament?

This is a tool that can detect a patien's ability to perceive moderate pressures in peripheral parts of the body and has proven to be predictive for foot ulceration risk. In fact, it is a form or a way of "pre-screenning" to test possible funcional changes in large sensorial fibres.

> The filament of 5.07 has been accepted as the medical standard to show the minimum level of foot sensibility. The necessary pressure to bend it, is 10gr. (+-5% standard desviation)

Packaging: flow-pack or carton pouch