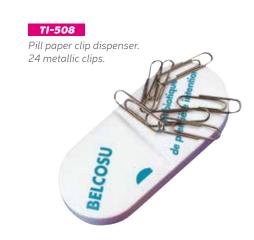

# Paper Clips

48

**418-PC**Capsule paper clip dispenser. 24 metallic clips

Printed box with paper clips

Aspirin paper-clip dispenser. 24 metallic clips.

PL-620
Pen holder

Saveprosi

**PL-830**Pen holder
(dismanteled)