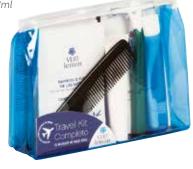

#### NC-004

Travel kit complete for him

#### Content

- Bamboo & Fleur de Lys shower gel. 3x10ml
- · Bamboo & Fleur de Lys shampoo. 3x10ml
- Bamboo deodorant towel. 3x2mlBamboo shaving gel. 2x10ml
- Toothpaste. 15ml
- Toothbrush
- Shaving razor
- · Comb