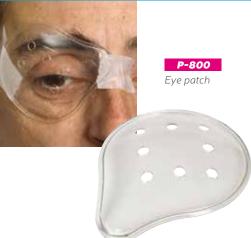

rs Optional: D-1, D-7, D-8



















# Ginecology & top pharma Pedriatrics









Handy & Refilable PVC case: 10 plasters (70x20mm)

TOP PHARMA

## Plasters









Round pill box: 3 Compartments



Heart pill box: 1 or 2 compartments at your choice



444 Square pill box: 4 compartments





443-4 Monthly pill box: 28 compartments: 4 weeks







TOP PHARMA







Pill box with cutter





## Top PHARMA Traumatology























TOP PHARMA
Traumatology













COS-0024











# TOP PHARMA Traumatology

















# TOP PHARMA Traumatology



























TOP PHARMA

Junior

30

PL-300
Flea comb. Is used to remove lice and fleas







## TOP PHARMA Nursing

**93101**Adhesive paper tape



















## TOP PHARMA Ophtalmology























438-ES







# TOP PHARMA Ophtalmology



















# Dermatology







# TOP PHARMA Dentist & Spirometry



Polybag with 20 lung paper clips



Lung ball game.
6 balls







Caliper and meassurement lung funtion (PEF)







Polybag with
20 tooth paper clips



Adhesive tape dispenser

36



## TOP PHARMA Pharmacy





















TOP PHARMA

Veterinary

**20205**Bone paper clip holder













## Top Pharma Tissues & Gloves



Triangular carton box with 25 gloves



Triangular carton box with 30 tissues



Rectangular carton box with 10 gloves

### **10200**Rectangular carton box with 25 tissues

38







CK-400

Inidia

toma al día

#### **CK-404GL**Carton box with 15 gloves







**10250** Hexagonal carton H

box with 50 tissues

10350 Hexagonal carton bo