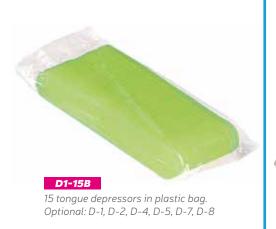

# Tongue Depressors

All references are suitable for flavoured or non flavoured plastic tongue depressors

Box with 50 tongue depressors Optional: D-1, D-7, D-8