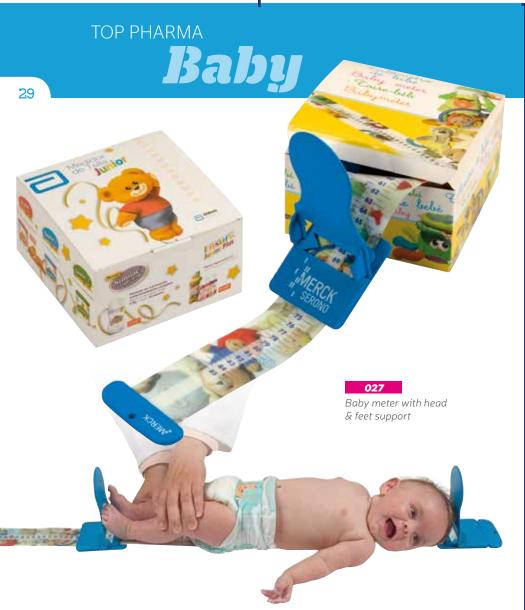

#### 1804

Monofilament in a paper cover

026

Obesity tape meter with automatic rewind button.