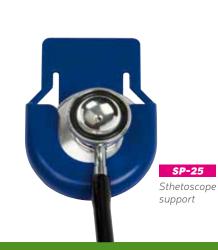

## Cardiology

\_\_\_\_\_

15

IF-35

Heart shape sthetoscope identifier

**SP-25**Sthetoscope support