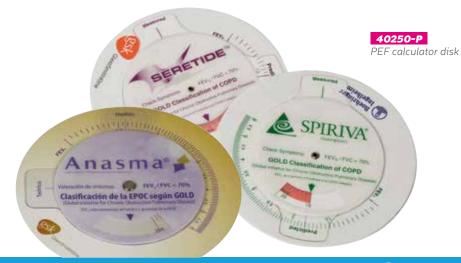

# TOP PHARMA Dentist & Spirometry

Polybag with 20 lung paper clips

Lung ball game.
6 balls

Caliper and meassurement lung funtion (PEF)

Polybag with
20 tooth paper clips

Adhesive tape dispenser

36