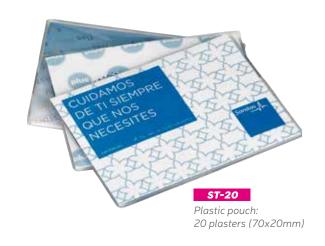

# Ginecology & top pharma Pedriatrics

Handy & Refilable PVC case: 10 plasters (70x20mm)

TOP PHARMA

## Plasters

Round pill box: 3 Compartments

Heart pill box: 1 or 2 compartments at your choice

444 Square pill box: 4 compartments

443-4 Monthly pill box: 28 compartments: 4 weeks

TOP PHARMA

Pill box with cutter