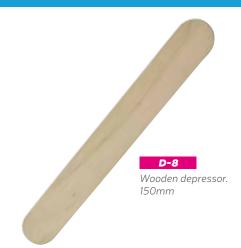

# Tongue Depressors

All references are suitable for flavoured or non flavoured plastic tongue depressors

Box with 50 tongue depressors Optional: D-1, D-7, D-8