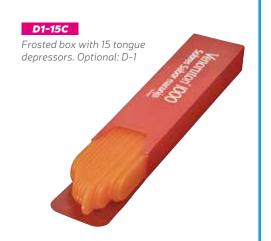

# Tongue Depressors

All references are suitable for flavoured or non flavoured plastic tongue depressors

Box with 50 tongue depressors Optional: D-1, D-7, D-8