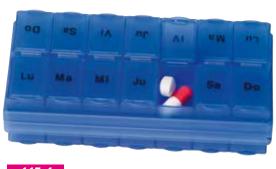

## Plasters

Round pill box: 3 Compartments

Heart pill box: 1 or 2 compartments at your choice

444 Square pill box: 4 compartments

443-4 Monthly pill box: 28 compartments: 4 weeks

TOP PHARMA

Pill box with cutter