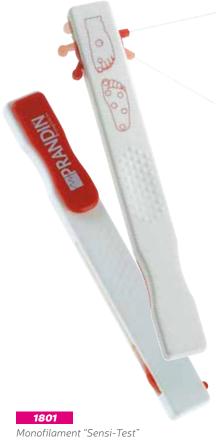

#### **SENSI TEST.** A preliminary diagnosis of sensorial neuropathy in diabetes

#### What is a monofilament?

This is a tool that can detect a patien's ability to perceive moderate pressures in peripheral parts of the body and has proven to be predictive for foot ulceration risk. In fact, it is a form or a way of "pre-screenning" to test possible funcional changes in large sensorial fibres.

> The filament of 5.07 has been accepted as the medical standard to show the minimum level of foot sensibility. The necessary pressure to bend it, is 10gr. (+-5% standard desviation)

Packaging: flow-pack or carton pouch

#### 1804

Monofilament in a paper cover

026

Obesity tape meter with automatic rewind button.