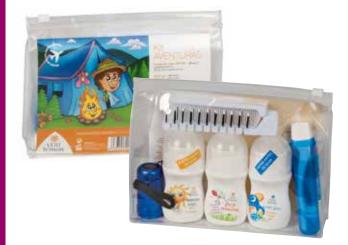

#### NC-063

#### Adventure Kit Content:

- · Sunscreen SPF50. 60ml
- After Sun roll-on. 30ml
- · Stop mosquitos roll-on. 30ml
- · Junior toothpaste. 15ml
- Toothbrush
- · Hair brush
- Flashlight