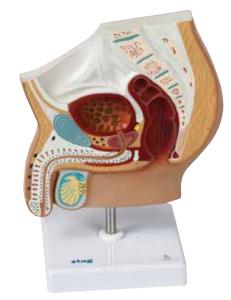

# TOP PHARMA Anatomy

Cardiovascular system, Respiratory system, **Urinary system, Diabetes** demostration model Eye model, Teeth model, Skin model, Ear model,...

TOP PHARMA

Male pelvis

Knee base

Female Uterus