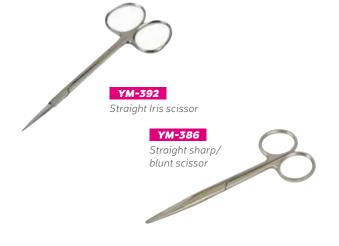

: 4 plasters, 2 soap napkin, 2 alcohol napkin, scissors, tweezers, latex tourniqut, 1 gauze pad, adhesive tape, latex gloves, CPR





Mini first aid kit: 2 bandages, pair latex gloves, 1 scissors, adhesive tape, gauze pad, 3 alcohol wipe.

#### BB-327

Micro first aid kit: bandages, 2 hydrochorite of sodium, 2 soap napkins, 4 plasters, gauze pad, 2 alcohol napkins.





#### Make your First Aid Kit at your convenience. Choose your packaging.

## First Aid Kit



#### BB-326

Premier first aid kit: 6 plasters, 2 soap napkin, 2 alcohol napkin, scissors, tweezers, latex tourniqut, 2 gauze pad, adhesive tape, latex gloves, CPR mask, 2 Na Cl, cold pack



TOP PHARMA

#### EP-317

Pocket kit: 2 soap napkins, 4 plasters, gauze pad, 2 alcohol napkins.





## TOP PHARMA Medical Products



















Lung base









# TOP PHARMA Anatomy





Cardiovascular system, Respiratory system, **Urinary system, Diabetes** demostration model Eye model, Teeth model, Skin model, Ear model,...







TOP PHARMA



Male pelvis



Knee base



Female Uterus

















# STATIONERY Erasers



46















**STT-101** Oval eraser



**STT-107** Drop eraser











Heart eraser







## STATIONERY ET ASCIS





# Paper Clips



48



**418-PC**Capsule paper clip dispenser. 24 metallic clips

Printed box with paper clips







Aspirin paper-clip dispenser. 24 metallic clips.







PL-620
Pen holder

Saveprosi

**PL-830**Pen holder
(dismanteled)







**PF-555** Pen holder

# PenPot stationery Holders





**20510**Metacrilate pen pot holder







**STATIONERY** 

### Writti