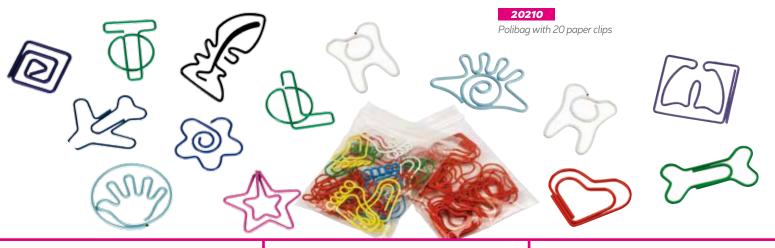

# TOP PHARMA Dentist & Spirometry

Polybag with 20 lung paper clips

Lung ball game.
6 balls

Caliper and meassurement lung funtion (PEF)

Polybag with
20 tooth paper clips

Adhesive tape dispenser

36

## TOP PHARMA Pharmacy

TOP PHARMA

Veterinary

**20205**Bone paper clip holder