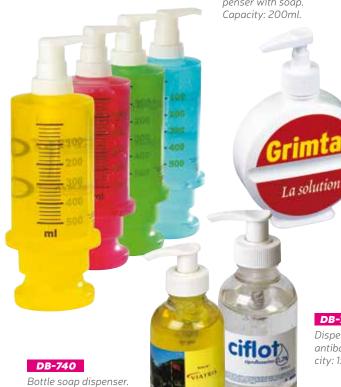

## Soap & Cream

Syringe soap dispenser with soap. Capacity: 450ml.

#### DP-716

DP-715 (Empty) Capsule soap dispenser with soap. Aspirin soap dis-Capacity: 150ml. penser with soap.

#### DB-740A

Dispenser bottle with antibacterial gel. Capacity: 150ml

Capacity: 150ml

CS-10 Box with 5 sachets or wet wipes

CD-200

Dispenser box with 10 sachets or wet wipes