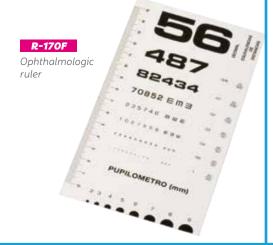

essors Optional: D-1, D-7, D-8



















# Ginecology & top pharma Pedriatrics









Handy & Refilable PVC case: 10 plasters (70x20mm)

TOP PHARMA

## Plasters









Round pill box: 3 Compartments



Heart pill box: 1 or 2 compartments at your choice



444 Square pill box: 4 compartments





443-4 Monthly pill box: 28 compartments: 4 weeks







TOP PHARMA







Pill box with cutter





## Top PHARMA Traumatology























TOP PHARMA
Traumatology













COS-0024











# TOP PHARMA Traumatology

















# TOP PHARMA Traumatology



























TOP PHARMA

Junior

30

PL-300
Flea comb. Is used to remove lice and fleas







## TOP PHARMA Nursing

**93101**Adhesive paper tape



















## TOP PHARMA Ophtalmology























438-ES







# TOP PHARMA Ophtalmology



















# Dermatology







# TOP PHARMA Dentist & Spirometry



Polybag with 20 lung paper clips



Lung ball game.
6 balls







Caliper and meassurement lung funtion (PEF)







Polybag with
20 tooth paper clips



Adhesive tape dispenser

36



## TOP PHARMA Pharmacy





















TOP PHARMA

Veterinary

**20205**Bone paper clip holder













## Top Pharma Tissues & Gloves



Triangular carton box with 25 gloves



Triangular carton box with 30 tissues



Rectangular carton box with 10 gloves

### **10200**Rectangular carton box with 25 tissues

38







CK-400

Inidia

toma al día

#### **CK-404GL**Carton box with 15 gloves







**10250** Hexagonal carton H

box with 50 tissues

10350 Hexagonal carto