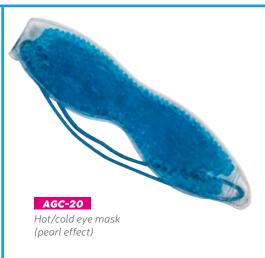

ging
Transparent film: Neutral or printed
White paper film: Neutral or printed
Combined paper and transparent film.

































# Tongue Depressors

All references are suitable for flavoured or non flavoured plastic tongue depressors







Box with 50 tongue depressors Optional: D-1, D-7, D-8



















# Ginecology & top pharma Pedriatrics









Handy & Refilable PVC case: 10 plasters (70x20mm)

TOP PHARMA

## Plasters









Round pill box: 3 Compartments



Heart pill box: 1 or 2 compartments at your choice



444 Square pill box: 4 compartments





443-4 Monthly pill box: 28 compartments: 4 weeks







TOP PHARMA







Pill box with cutter





## Top PHARMA Traumatology























TOP PHARMA
Traumatology













COS-0024











# TOP PHARMA Traumatology

















# TOP PHARMA Traumatology



























TOP PHARMA

Junior

30

PL-300
Flea comb. Is used to remove lice and fleas







## TOP PHARMA Nursing

**93101**Adhesive paper tape



















## TOP PHARMA Ophtalmology























438-ES







# TOP PHARMA Ophtalmology



















# Dermatology







# TOP PHARMA Dentist & Spirometry



Polybag with 20 lung paper clips



Lung ball game.
6 balls







Caliper and meassurement lung funtion (PEF)







Polybag with
20 tooth paper clips



Adhesive tape dispenser

36



## TOP PHARMA Pharmacy





















TOP PHARMA

Veterinary

**20205**Bone paper clip holder













## Top Pharma Tissues & Gloves



Triangular carton box with 25 gloves



Triangula