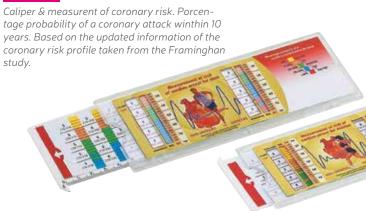

#### **SENSI TEST.** A preliminary diagnosis of sensorial neuropathy in diabetes

#### What is a monofilament?

This is a tool that can detect a patien's ability to perceive moderate pressures in peripheral parts of the body and has proven to be predictive for foot ulceration risk. In fact, it is a form or a way of "pre-screenning" to test possible funcional changes in large sensorial fibres.

> The filament of 5.07 has been accepted as the medical standard to show the minimum level of foot sensibility. The necessary pressure to bend it, is 10gr. (+-5% standard desviation)

Packaging: flow-pack or carton pouch