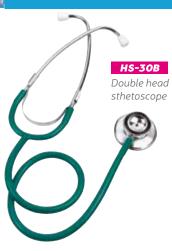

## Sthetoscope

Diagnostic set: Penlight, otoscope, 3 speculums, tongue depressor adaptor & cobalt filter

**EP-104**Diagnostic set: Penlight, otoscope & 3 speculums

Diagnostic set: Penlight, otoscope, 3 speculums & tongue depressor adaptor