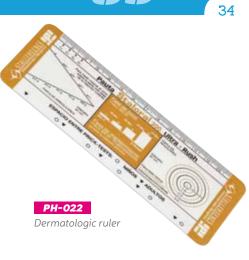

Handy & Refilable PVC case: 10 plasters (70x20mm)

TOP PHARMA

## Plasters









Round pill box: 3 Compartments



Heart pill box: 1 or 2 compartments at your choice



444 Square pill box: 4 compartments





443-4 Monthly pill box: 28 compartments: 4 weeks







TOP PHARMA







Pill box with cutter





## Top PHARMA Traumatology























TOP PHARMA
Traumatology













COS-0024











# TOP PHARMA Traumatology

















# TOP PHARMA Traumatology



























TOP PHARMA

Junior

30

PL-300
Flea comb. Is used to remove lice and fleas







## TOP PHARMA Nursing

**93101**Adhesive paper tape



















## TOP PHARMA Ophtalmology























438-ES







# TOP PHARMA Ophtalmology



















# Dermatology







# TOP PHARMA Dentist & Spirometry



Polybag with 20 lung paper clips



Lung ball game.
6 balls







Caliper and meassurement lung funtion (PEF)







Polybag with
20 tooth paper clips



Adhesive tape dispenser

36



## TOP PHARMA Pharmacy





















TOP PHARMA

Veterinary

**20205**Bone paper clip holder













## Top Pharma Tissues & Gloves



Triangular carton box with 25 gloves



Triangular carton box with 30 tissues



Rectangular carton box with 10 gloves

### **10200**Rectangular carton box with 25 tissues

38







CK-400

Inidia

toma al día

#### **CK-404GL**Carton box with 15 gloves







**10250** Hexagonal carton H

box with 50 tissues

10350 Hexagonal carton box with 18 gloves









Square carton box with 25 gloves







PP-1300GL

Pyramidal c