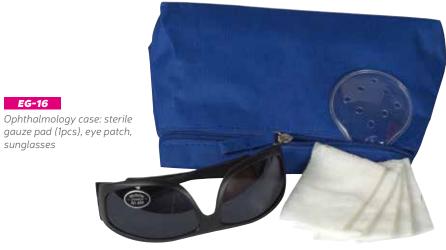

ssors







Box with 50 tongue depressors Optional: D-1, D-7, D-8



















# Ginecology & top pharma Pedriatrics









Handy & Refilable PVC case: 10 plasters (70x20mm)

TOP PHARMA

## Plasters









Round pill box: 3 Compartments



Heart pill box: 1 or 2 compartments at your choice



444 Square pill box: 4 compartments





443-4 Monthly pill box: 28 compartments: 4 weeks







TOP PHARMA







Pill box with cutter





## Top PHARMA Traumatology























TOP PHARMA
Traumatology













COS-0024











# TOP PHARMA Traumatology

















# TOP PHARMA Traumatology



























TOP PHARMA

Junior

30

PL-300
Flea comb. Is used to remove lice and fleas







## TOP PHARMA Nursing

**93101**Adhesive paper tape



















## TOP PHARMA Ophtalmology























438-ES







# TOP PHARMA Ophtalmology



















# Dermatology







# TOP PHARMA Dentist & Spirometry



Polybag with 20 lung paper clips



Lung ball game.
6 balls







Caliper and meassurement lung funtion (PEF)







Polybag with
20 tooth paper clips



Adhesive tape dispenser

36



## TOP PHARMA Pharmacy





















TOP PHARMA

Veterinary

**20205**Bone paper clip holder













## Top Pharma Tissues & Gloves



Triangular carton box with 25 gloves



Triangular carton box with 30 tissues



Rectangular carton box with 10 gloves

### **10200**Rectangular carton box with 25 tissues

38







CK-400

Inidia

toma al día

#### **CK-404GL**Carton box with 15 gloves







**10250** Hexagonal carton H

box wi