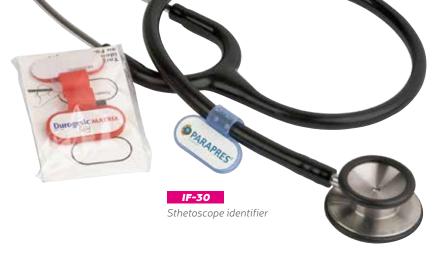

## Cardiology

\_\_\_\_\_

15

IF-35

Heart shape sthetoscope identifier

**SP-25**Sthetoscope support