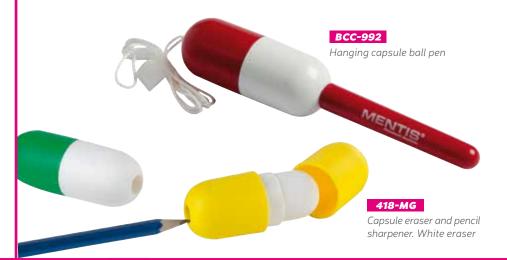

# Paper Clips

48

**418-PC**Capsule paper clip dispenser. 24 metallic clips

Printed box with paper clips

Aspirin paper-clip dispenser. 24 metallic clips.

PL-620
Pen holder

Saveprosi

**PL-830**Pen holder
(dismanteled)