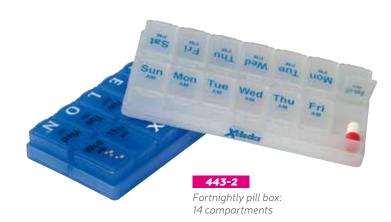

## Plasters

Round pill box: 3 Compartments

Heart pill box: 1 or 2 compartments at your choice

444 Square pill box: 4 compartments

443-4 Monthly pill box: 28 compartments: 4 weeks

TOP PHARMA

Pill box with cutter