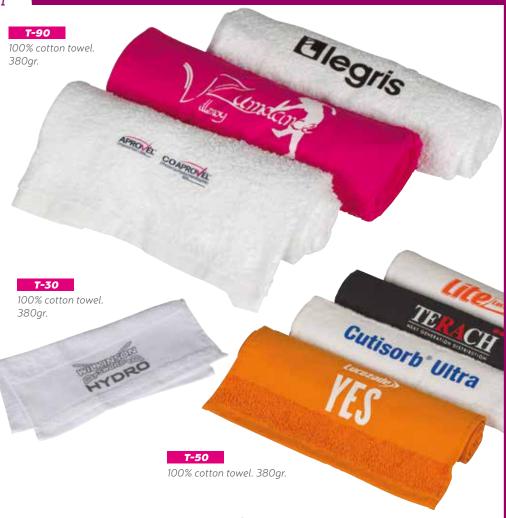

## cosmetics & personal care II calth Care

**T-15**100% cotton towel.
380gr.

NC-035 Scrubing pad

COSMETICS & PERSONAL CARE