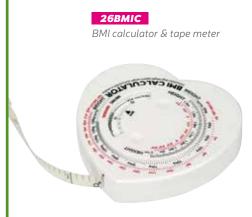

#### 026-BMIC

Heart shape BMI calculator & colored tape

### Outlet

BMI calculator & tape meter