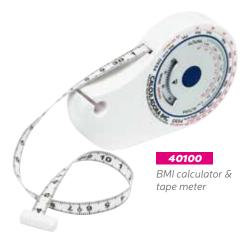

#### 026-BMIC

Heart shape BMI calculator & colored tape

#### 40120

BMI calculator & white tape

20209

Polibag with 20 heart paper clips

107

Heart risk factor calculator. Gives & indication of heart attack risk taking into account blood pressure, years of smoking & others factors

### Outlet

BMI calculator & tape meter