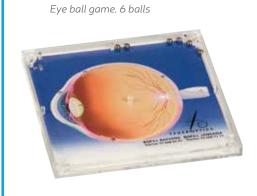

# TOP PHARMA Dentist & Spirometry

Polybag with 20 lung paper clips

Lung ball game.
6 balls

Caliper and meassurement lung funtion (PEF)

Polybag with
20 tooth paper clips

Adhesive tape dispenser

36