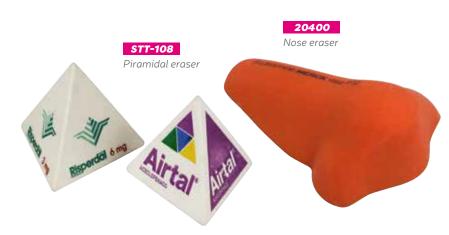

# STATIONERY Erasers

46

**STT-101** Oval eraser

**STT-107** Drop eraser

Heart eraser