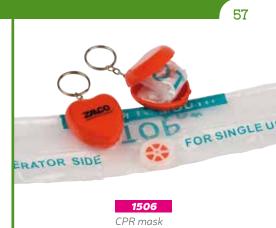

#### BB-326

Premier first aid kit: 6 plasters, 2 soap napkin, 2 alcohol napkin, scissors, tweezers, latex tourniqut, 2 gauze pad, adhesive tape, latex gloves, CPR mask, 2 Na Cl, cold pack

TOP PHARMA