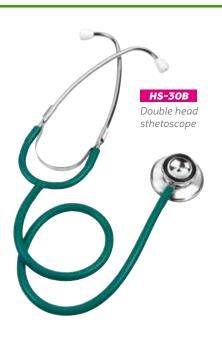

## Sthetoscope

Diagnostic set: Penlight, otoscope, 3 speculums, tongue depressor adaptor & cobalt filter

**EP-104**Diagnostic set: Penlight, otoscope & 3 speculums

Diagnostic set: Penlight, otoscope, 3 speculums & tongue depressor adaptor