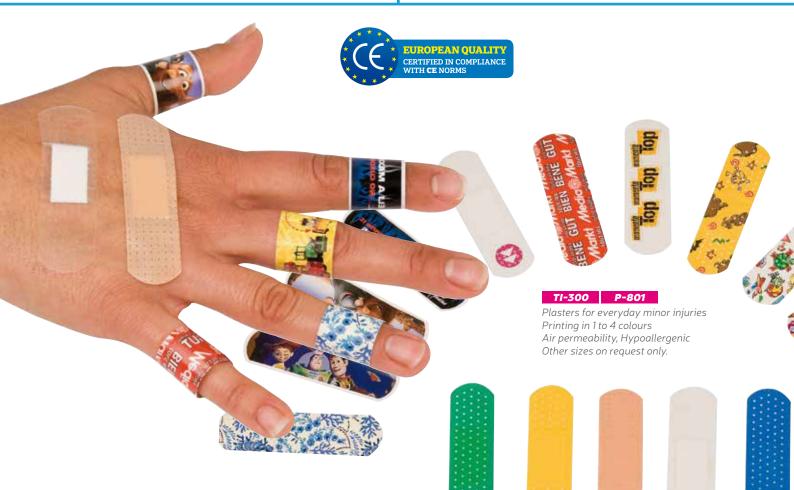

# Ginecology & top pharma Pedriatrics

Handy & Refilable PVC case: 10 plasters (70x20mm)

TOP PHARMA

## Plasters

Round pill box: 3 Compartments

Heart pill box: 1 or 2 compartments at your choice

444 Square pill box: 4 compartments

443-4 Monthly pill box: 28 compartments: 4 weeks

TOP PHARMA

Pill box with cutter