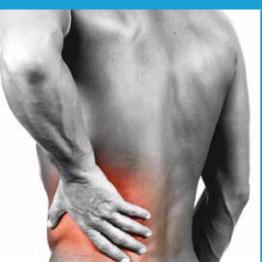

#### **SENSI TEST.** A preliminary diagnosis of sensorial neuropathy in diabetes

#### What is a monofilament?

This is a tool that can detect a patien's ability to perceive moderate pressures in peripheral parts of the body and has proven to be predictive for foot ulceration risk. In fact, it is a form or a way of "pre-screenning" to test possible funcional changes in large sensorial fibres.