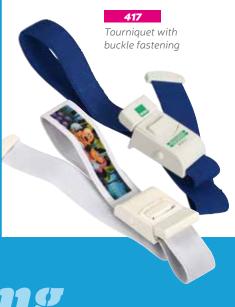

#### BB-328

Outdoor first aid kit: 4 plasters, 2 soap napkin, 2 alcohol napkin, scissors, tweezers, latex tourniqut, 1 gauze pad, adhesive tape, latex gloves, CPR

Mini first aid kit: 2 bandages, pair latex gloves, 1 scissors, adhesive tape, gauze pad, 3 alcohol wipe.