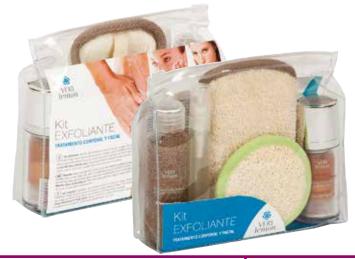

#### NC-005

#### Exfoliant kit

#### Content:

- Exfoliant gel. 60ml
- · Micellar face lotion. 10ml
- Dry oil with glitters. 15ml
- Body exfoliating sponge
- Face exfoliating sponge