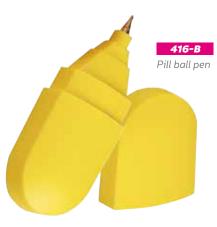

## Plasters

Round pill box: 3 Compartments

Heart pill box: 1 or 2 compartments at your choice

444 Square pill box: 4 compartments

443-4 Monthly pill box: 28 compartments: 4 weeks

TOP PHARMA

Pill box with cutter