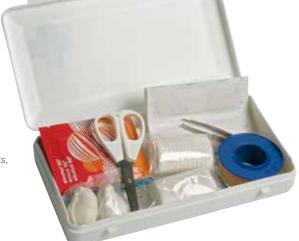

#### BB-328

First aid Kit. Contain: bandage (2pcs), latex gloves (pair), scissors, tweezers, adhesive tape, plasters (10pcs), alcohol napkin (3pcs), soap napkin (3pcs), gauze pad

#### Make your First Aid Kit at your convenience. Choose your packaging.

## First Aid Kit