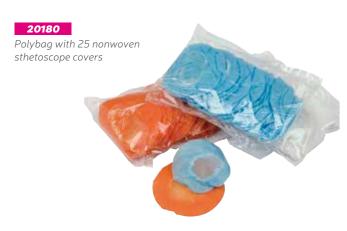

oso. El filamento de 5.07 fa sido acestado como el estiladar médico para mostrar el revel mínimo de sensación protectora en el pic. La fuerza de presión requenda para doblarto es de 10 pr (a 5% de desvesción estándar).



#### 1804

Monofilament in a paper cover













026

Obesity tape meter with automatic rewind button.

# TOP PHARMA 131/11









#### 026-BMIC

Heart shape BMI calculator & colored tape

#### 40120

BMI calculator & white tape









20209

Polibag with 20 heart paper clips





107

Heart risk factor calculator. Gives & indication of heart attack risk taking into account blood pressure, years of smoking & others factors

#### TOP PHARMA

## Cardiology

\_\_\_\_\_

15







IF-35

Heart shape sthetoscope identifier



**SP-25**Sthetoscope support



















#### **PF-200**Disposable sthetoscope

protector (single use)

TOP PHARMA

## Sthetoscope















Diagnostic set: Penlight, otoscope, 3 speculums, tongue depressor adaptor & cobalt filter





**EP-104**Diagnostic set: Penlight, otoscope & 3 speculums





Diagnostic set: Penlight, otoscope, 3 speculums & tongue depressor adaptor





# Diagnostic TOP PHARMA







# ELIDEE FEMINATION COSTAN

# Toppharma Tongue Depressors

19

### Each reference with special features as:

Anti-sliding, Special for pediatrics, Ergonomic...

The individual packaging
Transparent film: Neutral or printed
White paper film: Neutral or printed
Combined paper and transparent film.

































# Tongue Depressors

All references are suitable for flavoured or non flavoured plastic t