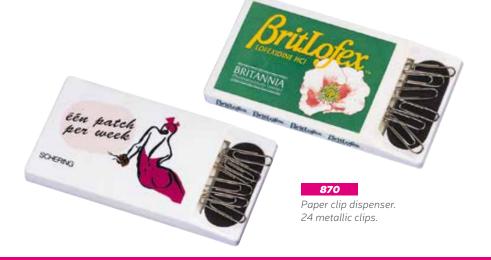

# Paper Clips

48

**418-PC**Capsule paper clip dispenser. 24 metallic clips

Printed box with paper clips

Aspirin paper-clip dispenser. 24 metallic clips.

PL-620
Pen holder

Saveprosi

**PL-830**Pen holder
(dismanteled)