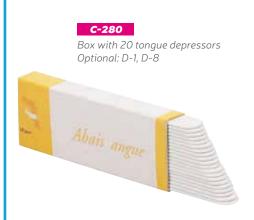

# Tongue Depressors

All references are suitable for flavoured or non flavoured plastic tongue depressors

Box with 50 tongue depressors Optional: D-1, D-7, D-8