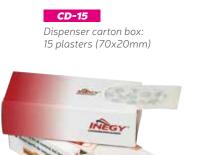

# Ginecology & top pharma Pedriatrics

Handy & Refilable PVC case: 10 plasters (70x20mm)

TOP PHARMA