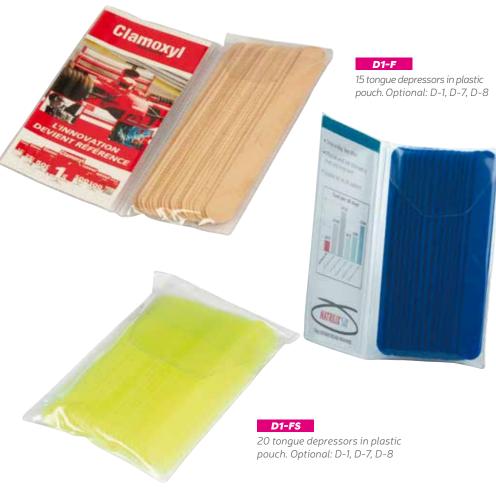

### Each reference with special features as:

Anti-sliding, Special for pediatrics, Ergonomic...

The individual packaging
Transparent film: Neutral or printed
White paper film: Neutral or printed
Combined paper and transparent film.

# Tongue Depressors

All references are suitable for flavoured or non flavoured plastic tongue depressors

Box with 50 tongue depressors Optional: D-1, D-7, D-8