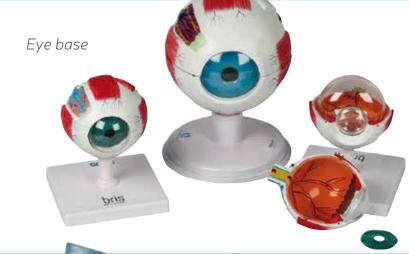

# TOP PHARMA Anatomy

Cardiovascular system, Respiratory system, **Urinary system, Diabetes** demostration model Eye model, Teeth model, Skin model, Ear model,...

TOP PHARMA

Male pelvis

Knee base

Female Uterus