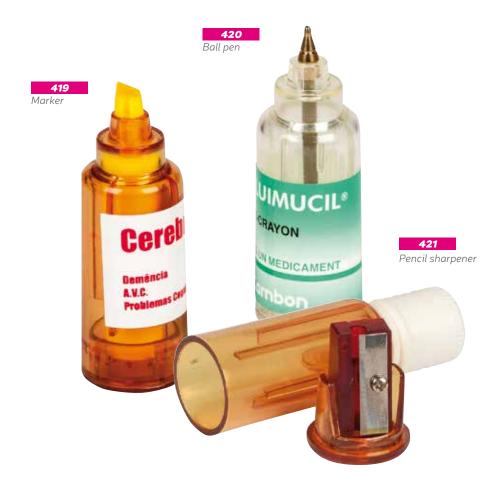

ee base



Female Uterus

















# STATIONERY Erasers



46















**STT-101** Oval eraser



**STT-107** Drop eraser











Heart eraser







## STATIONERY ET ASCIS





# Paper Clips



48



**418-PC**Capsule paper clip dispenser. 24 metallic clips

Printed box with paper clips







Aspirin paper-clip dispenser. 24 metallic clips.







PL-620
Pen holder

Saveprosi

**PL-830**Pen holder
(dismanteled)







**PF-555** Pen holder

# PenPot stationery Holders





**20510**Metacrilate pen pot holder







**STATIONERY** 

### Writting







electrostatic base

































B-412

B-424



B-422

Tube ball pen.



R-415

Tube ball pen.











# Tubes & stationery Pills

**TP-506**Pill post-it dispenser -3M-









54







# Bottles 1















418-PC Capsule paper clip dispenser. 24 metallic













Paper clip dispenser with 12 paperclips in printed box

STATIONERY







### Outlet













BMI calculator & tape meter























### Outlet