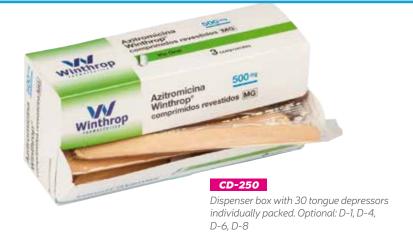

# Tongue Depressors

All references are suitable for flavoured or non flavoured plastic tongue depressors

Box with 50 tongue depressors Optional: D-1, D-7, D-8