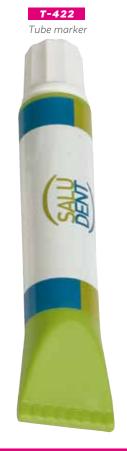

### Writting

electrostatic base

B-412

B-424

B-422

Tube ball pen.

R-415

Tube ball pen.