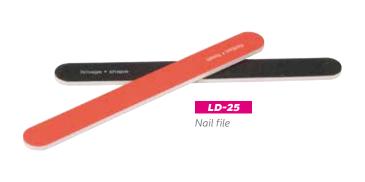

## **COSMETICS & PERSONAL CARE** Travel Kit

Manicure & Pedicure

#### Content:

Content:

· Toothpaste. 15ml

· Toothbrush

· Shaving razor · Comb

- · Nail polish. 8ml
- · Hidrating base coat. 8ml
- · Nail drying gel. 8ml
- Wooden stick
- · Nail polish remover napkin. 4x2ml
- Nail file & Nail buffer
- Nail tattoos
- · Hand cream
- · Toes separator