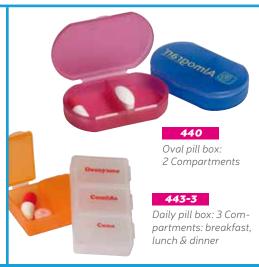

## Plasters

Round pill box: 3 Compartments

Heart pill box: 1 or 2 compartments at your choice

444 Square pill box: 4 compartments

443-4 Monthly pill box: 28 compartments: 4 weeks

TOP PHARMA

Pill box with cutter