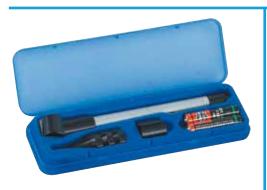

## Sthetoscope

Diagnostic set: Penlight, otoscope, 3 speculums, tongue depressor adaptor & cobalt filter

**EP-104**Diagnostic set: Penlight, otoscope & 3 speculums

Diagnostic set: Penlight, otoscope, 3 speculums & tongue depressor adaptor