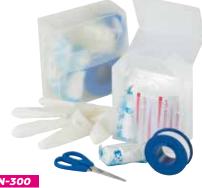

#### BB-328

First aid Kit. Contain: bandage (2pcs), latex gloves (pair), scissors, tweezers, adhesive tape, plasters (10pcs), alcohol napkin (3pcs), soap napkin (3pcs), gauze pad

#### BB-328

Outdoor first aid kit: 4 plasters, 2 soap napkin, 2 alcohol napkin, scissors, tweezers, latex tourniqut, 1 gauze pad, adhesive tape, latex gloves, CPR

Mini first aid kit: 2 bandages, pair latex gloves, 1 scissors, adhesive tape, gauze pad, 3 alcohol wipe.

#### BB-327

Micro first aid kit: bandages, 2 hydrochorite of sodium, 2 soap napkins, 4 plasters, gauze pad, 2 alcohol napkins.

#### Make your First Aid Kit at your convenience. Choose your packaging.

## First Aid Kit

#### BB-326

Premier first aid kit: 6 plasters, 2 soap napkin, 2 alcohol napkin, scissors, tweezers, latex tourniqut, 2 gauze pad, adhesive tape, latex gloves, CPR mask, 2 Na Cl, cold pack

TOP PHARMA

#### EP-317

Pocket kit: 2 soap napkins, 4 plasters, gauze pad, 2 alcohol napkins.