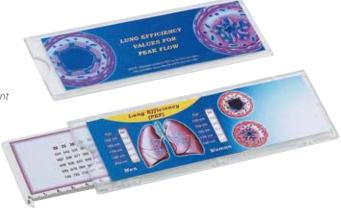

# TOP PHARMA Dentist & Spirometry

Polybag with 20 lung paper clips

Lung ball game.
6 balls

Caliper and meassurement lung funtion (PEF)

Polybag with
20 tooth paper clips

Adhesive tape dispenser

36