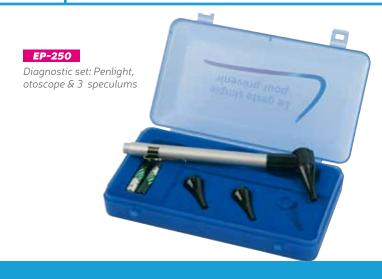

## Sthetoscope

Diagnostic set: Penlight, otoscope, 3 speculums, tongue depressor adaptor & cobalt filter

**EP-104**Diagnostic set: Penlight, otoscope & 3 speculums

Diagnostic set: Penlight, otoscope, 3 speculums & tongue depressor adaptor