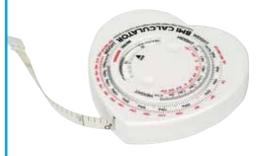

of "pre-screenning" to test possible funcional changes in large sensorial fibres.

> The filament of 5.07 has been accepted as the medical standard to show the minimum level of foot sensibility. The necessary pressure to bend it, is 10gr. (+-5% standard desviation)





Packaging: flow-pack or carton pouch









#### TOP PHARMA

13

## Diabetes

El Monofilamento SecSibest pundo ser usado para evaluar los reveles de sensibilidad custimoso. El filamento de 5.07 fa sido acestado como el estiladar médico para mostrar el revel mínimo de sensación protectora en el pic. La fuerza de presión requenda para doblarto es de 10 pr (a 5% de desvesción estándar).



#### 1804

Monofilament in a paper cover













026

Obesity tape meter with automatic rewind button.

# TOP PHARMA 131/11









#### 026-BMIC

Heart shape BMI calculator & colored tape

#### 40120

BMI calculator & white tape









20209

Polibag with 20 heart paper clips





107

Heart risk factor calculator. Gives & indication of heart attack risk taking into account blood pressure, years of smoking & others factors

#### TOP PHARMA

## Cardiology

\_\_\_\_\_

15







IF-35

Heart shape sthetoscope identifier



**SP-25**Sthetoscope support



















#### **PF-200**Disposable sthetoscope

protector (single use)

TOP PHARMA

## Sthetoscope















Diagnostic set: Penlight, otoscope, 3 speculums, tongue depressor adaptor & cobalt filter





**EP-104**Diagnostic set: Penlight, otoscope & 3 speculums





Diagnostic set: Penlight, otoscope, 3 speculums & tongue depressor adaptor





# Diagno