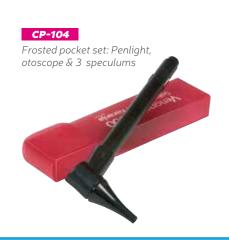

## Sthetoscope

Diagnostic set: Penlight, otoscope, 3 speculums, tongue depressor adaptor & cobalt filter

**EP-104**Diagnostic set: Penlight, otoscope & 3 speculums

Diagnostic set: Penlight, otoscope, 3 speculums & tongue depressor adaptor