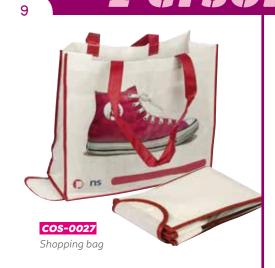

lete for her

#### Content

- Peony shower gel. 3x10ml
- Peony gentle shampoo. 3x10ml
- Peony nourishing conditioner. 3x10ml
- · Peony body milk. 2x10ml
- Peony deodorant towel. 3x2ml
- · Make up remover. 2x2ml
- Toothpaste. 15mlToothbrush
- · Shaving razor









Spray bottle. 60ml.

Eau de cologne Hand lotion Micelar lotion Sun oil Antibacterial lotion

#### **NC-033-V** Airless bottle (15ml)





# NC-009-V Bottle (60ml) Gentle shompos Shower gel Hair conditioner Body mik Purifying scrub Dry body oil Sun oil

## Soap Packs







## COSMETICS & PERSONAL CARE TOWELS

























**FCO-110**Eye cold pack with cover



## cosmetics & personal care II calth Care

**T-15**100% cotton towel.
380gr.









NC-035 Scrubing pad







COSMETICS & PERSONAL CARE

## Personal Care





































Fashion lip balm stick







## COSMETICS & PERSONAL CARE Lip Balm













#### **SENSI TEST.** A preliminary diagnosis of sensorial neuropathy in diabetes

#### What is a monofilament?

This is a tool that can detect a patien's ability to perceive moderate pressures in peripheral parts of the body and has proven to be predictive for foot ulceration risk. In fact, it is a form or a way of "pre-screenning" to test possible funcional changes in large sensorial fibres.

> The filament of 5.07 has been accepted as the medical standard to show the minimum level of foot sensibility. The necessary pressure to bend it, is 10gr. (+-5% standard desviation)





Packaging: flow-pack or carton pouch









#### TOP PHARMA

13

## Diabetes

El Monofilamento S