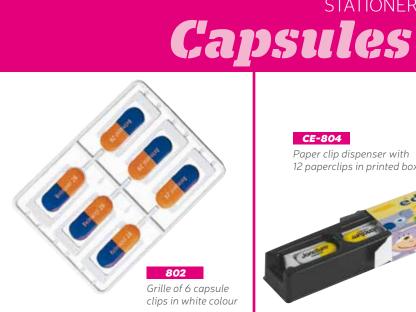

# Paper Clips

48

**418-PC**Capsule paper clip dispenser. 24 metallic clips

Printed box with paper clips

Aspirin paper-clip dispenser. 24 metallic clips.

PL-620
Pen holder

Saveprosi

**PL-830**Pen holder
(dismanteled)

# Bottles 1

418-PC Capsule paper clip dispenser. 24 metallic

Paper clip dispenser with 12 paperclips in printed box

STATIONERY