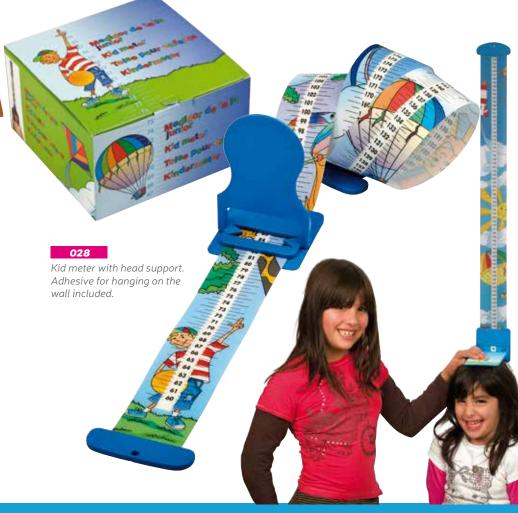

#### 1804

Monofilament in a paper cover

026

Obesity tape meter with automatic rewind button.