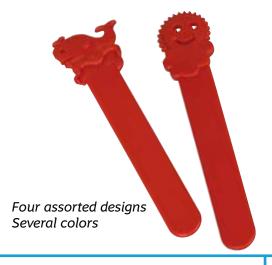

# Toppharma Tongue Depressors

19

### Each reference with special features as:

Anti-sliding, Special for pediatrics, Ergonomic...

The individual packaging
Transparent film: Neutral or printed
White paper film: Neutral or printed
Combined paper and transparent film.

# Tongue Depressors

All references are suitable for flavoured or non flavoured plastic tongue depressors

Box with 50 tongue depressors Optional: D-1, D-7, D-8