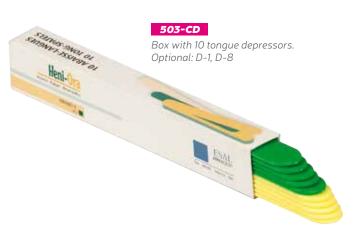

# Tongue Depressors

All references are suitable for flavoured or non flavoured plastic tongue depressors

Box with 50 tongue depressors Optional: D-1, D-7, D-8