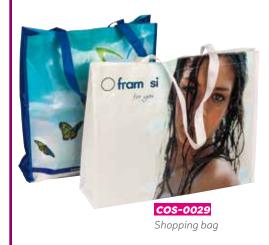

razor
- · Comb



#### NC-002

Travel kit complete for her

#### Content

- Peony shower gel. 3x10ml
- Peony gentle shampoo. 3x10ml
- Peony nourishing conditioner. 3x10ml
- · Peony body milk. 2x10ml
- Peony deodorant towel. 3x2ml
- · Make up remover. 2x2ml
- Toothpaste. 15mlToothbrush
- · Shaving razor









Spray bottle. 60ml.

Eau de cologne Hand lotion Micelar lotion Sun oil Antibacterial lotion

#### **NC-033-V** Airless bottle (15ml)





# NC-009-V Bottle (60ml) Gentle shompos Shower gel Hair conditioner Body mik Purifying scrub Dry body oil Sun oil

## Soap Packs







## COSMETICS & PERSONAL CARE TOWELS

























**FCO-110**Eye cold pack with cover



## cosmetics & personal care II calth Care

**T-15**100% cotton towel.
380gr.









NC-035 Scrubing pad







COSMETICS & PERSONAL CARE

## Personal Care





































Fashion lip balm stick







## COSMETICS & PERSONAL CARE Lip Balm













#### **SENSI TEST.** A preliminary diagnosis of sensorial neuropathy in diabetes

#### What is a monofilament?

This is a tool that can detect a patien's ability to perceive moderate pressures in peripheral parts of the body and has proven to be predictive for foot ulceration risk. In fact, it is a form or a way of "pre-screenning" to test possible funcional changes in large sensorial fibres.

> The filament of 5.07 has been accepted as the medical standard to show the minimum level of foot sensibility. The necessary pressure to bend it, is 10gr. (+-5% standard desviation)





Packaging: flow-pack or carton pouch









####