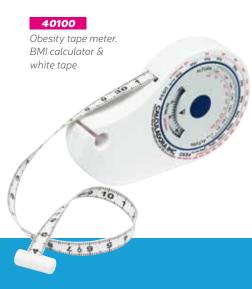

#### 026-BMIC

Heart shape BMI calculator & colored tape

#### 40120

BMI calculator & white tape

20209

Polibag with 20 heart paper clips

107

Heart risk factor calculator. Gives & indication of heart attack risk taking into account blood pressure, years of smoking & others factors