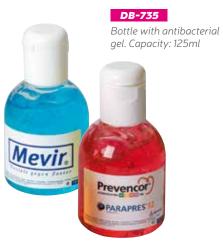

#### DB-740A

Dispenser bottle with antibacterial gel. Capacity: 150ml

Capacity: 150ml

CS-10 Box with 5 sachets or wet wipes

CD-200

Dispenser box with 10 sachets or wet wipes