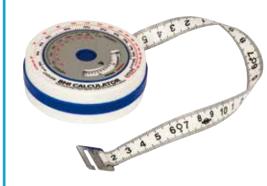

#### 40120

BMI calculator & white tape

20209

Polibag with 20 heart paper clips

107

Heart risk factor calculator. Gives & indication of heart attack risk taking into account blood pressure, years of smoking & others factors