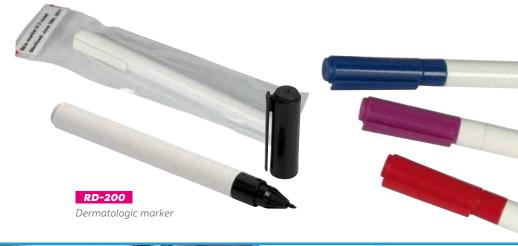

y & top pharma Pedriatrics









Handy & Refilable PVC case: 10 plasters (70x20mm)

TOP PHARMA

## Plasters









Round pill box: 3 Compartments



Heart pill box: 1 or 2 compartments at your choice



444 Square pill box: 4 compartments





443-4 Monthly pill box: 28 compartments: 4 weeks







TOP PHARMA







Pill box with cutter





## Top PHARMA Traumatology























TOP PHARMA
Traumatology













COS-0024











# TOP PHARMA Traumatology

















# TOP PHARMA Traumatology



























TOP PHARMA

Junior

30

PL-300
Flea comb. Is used to remove lice and fleas







## TOP PHARMA Nursing

**93101**Adhesive paper tape



















## TOP PHARMA Ophtalmology























438-ES







# TOP PHARMA Ophtalmology



















# Dermatology







# TOP PHARMA Dentist & Spirometry



Polybag with 20 lung paper clips



Lung ball game.
6 balls







Caliper and meassurement lung funtion (PEF)







Polybag with
20 tooth paper clips



Adhesive tape dispenser

36



## TOP PHARMA Pharmacy





















TOP PHARMA

Veterinary

**20205**Bone paper clip holder













## Top Pharma Tissues & Gloves



Triangular carton box with 25 gloves



Triangular carton box with 30 tissues



Rectangular carton box with 10 gloves

### **10200**Rectangular carton box with 25 tissues

38







CK-400

Inidia

toma al día

#### **CK-404GL**Carton box with 15 gloves







**10250** Hexagonal carton H

box with 50 tissues

10350 Hexagonal carton box with 18 gloves









Square carton box with 25 glove