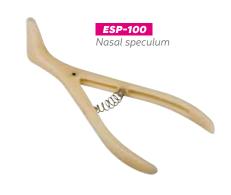

## Sthetoscope

Diagnostic set: Penlight, otoscope, 3 speculums, tongue depressor adaptor & cobalt filter

**EP-104**Diagnostic set: Penlight, otoscope & 3 speculums

Diagnostic set: Penlight, otoscope, 3 speculums & tongue depressor adaptor