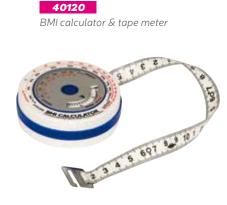

#### 40120

BMI calculator & white tape

20209

Polibag with 20 heart paper clips

107

Heart risk factor calculator. Gives & indication of heart attack risk taking into account blood pressure, years of smoking & others factors

### Outlet

BMI calculator & tape meter