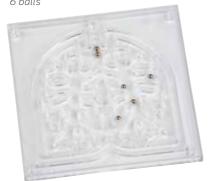

# TOP PHARMA Dentist & Spirometry

Polybag with 20 lung paper clips

Lung ball game.
6 balls

Caliper and meassurement lung funtion (PEF)

Polybag with
20 tooth paper clips

Adhesive tape dispenser

36