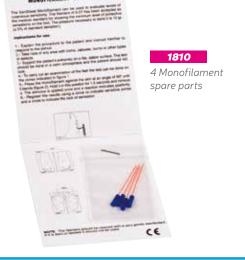

#### 1804

Monofilament in a paper cover

026

Obesity tape meter with automatic rewind button.