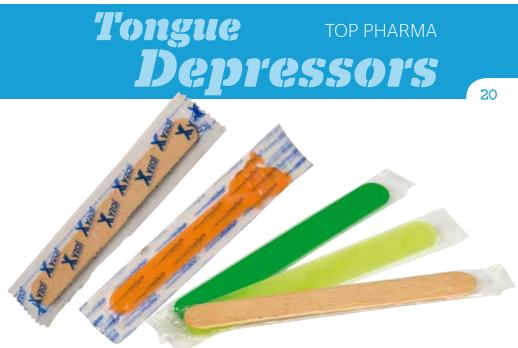

# Toppharma Tongue Depressors

19

### Each reference with special features as:

Anti-sliding, Special for pediatrics, Ergonomic...

The individual packaging
Transparent film: Neutral or printed
White paper film: Neutral or printed
Combined paper and transparent film.

# Tongue Depressors

All references are suitable for flavoured or non flavoured plastic tongue depressors

Box with 50 tongue depressors Optional: D-1, D-7, D-8