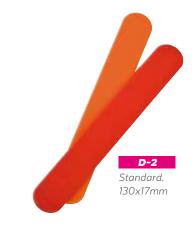

# Toppharma Tongue Depressors

19

### Each reference with special features as:

Anti-sliding, Special for pediatrics, Ergonomic...

The individual packaging
Transparent film: Neutral or printed
White paper film: Neutral or printed
Combined paper and transparent film.

# Tongue Depressors

All references are suitable for flavoured or non flavoured plastic tongue depressors

Box with 50 tongue depressors Optional: D-1, D-7, D-8