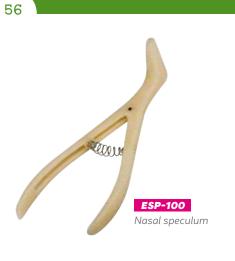

## Sthetoscope

Diagnostic set: Penlight, otoscope, 3 speculums, tongue depressor adaptor & cobalt filter

**EP-104**Diagnostic set: Penlight, otoscope & 3 speculums

Diagnostic set: Penlight, otoscope, 3 speculums & tongue depressor adaptor