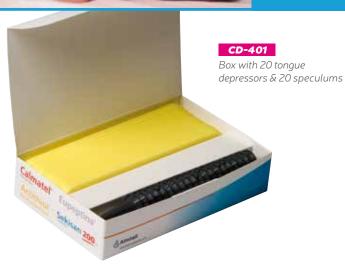

# Toppharma Tongue Depressors

19

### Each reference with special features as:

Anti-sliding, Special for pediatrics, Ergonomic...

The individual packaging
Transparent film: Neutral or printed
White paper film: Neutral or printed
Combined paper and transparent film.

# Tongue Depressors

All references are suitable for flavoured or non flavoured plastic tongue depressors

Box with 50 tongue depressors Optional: D-1, D-7, D-8