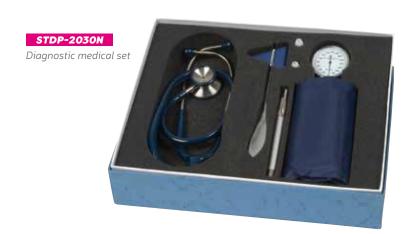

## Sthetoscope

Diagnostic set: Penlight, otoscope, 3 speculums, tongue depressor adaptor & cobalt filter

**EP-104**Diagnostic set: Penlight, otoscope & 3 speculums

Diagnostic set: Penlight, otoscope, 3 speculums & tongue depressor adaptor

# Diagnostic TOP PHARMA