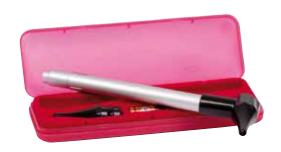

## Sthetoscope

Diagnostic set: Penlight, otoscope, 3 speculums, tongue depressor adaptor & cobalt filter

**EP-104**Diagnostic set: Penlight, otoscope & 3 speculums

Diagnostic set: Penlight, otoscope, 3 speculums & tongue depressor adaptor