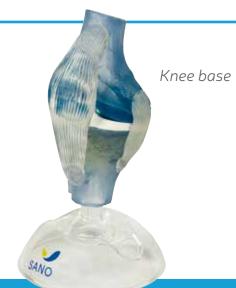

# TOP PHARMA Anatomy

Cardiovascular system, Respiratory system, **Urinary system, Diabetes** demostration model Eye model, Teeth model, Skin model, Ear model,...

TOP PHARMA

Male pelvis

Knee base

Female Uterus