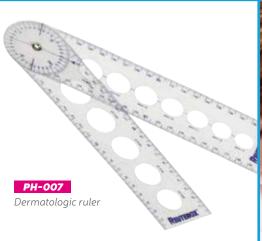

& top pharma Pedriatrics









Handy & Refilable PVC case: 10 plasters (70x20mm)

TOP PHARMA

## Plasters









Round pill box: 3 Compartments



Heart pill box: 1 or 2 compartments at your choice



444 Square pill box: 4 compartments





443-4 Monthly pill box: 28 compartments: 4 weeks







TOP PHARMA







Pill box with cutter





## Top PHARMA Traumatology























TOP PHARMA
Traumatology













COS-0024











# TOP PHARMA Traumatology

















# TOP PHARMA Traumatology



























TOP PHARMA

Junior

30

PL-300
Flea comb. Is used to remove lice and fleas







## TOP PHARMA Nursing

**93101**Adhesive paper tape



















## TOP PHARMA Ophtalmology























438-ES







# TOP PHARMA Ophtalmology



















# Dermatology







# TOP PHARMA Dentist & Spirometry



Polybag with 20 lung paper clips



Lung ball game.
6 balls







Caliper and meassurement lung funtion (PEF)







Polybag with
20 tooth paper clips



Adhesive tape dispenser

36



## TOP PHARMA Pharmacy





















TOP PHARMA

Veterinary

**20205**Bone paper clip holder













## Top Pharma Tissues & Gloves



Triangular carton box with 25 gloves



Triangular carton box with 30 tissues



Rectangular carton box with 10 gloves

### **10200**Rectangular carton box with 25 tissues

38







CK-400

Inidia

toma al día

#### **CK-404GL**Carton box with 15 gloves







**10250** Hexagonal carton H

box with 50 tissues

10350 Hexagonal carton box with 18 gloves









Square carton box with 25 gloves