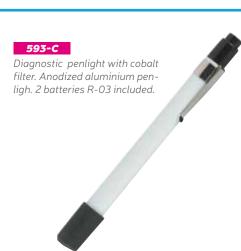

## Sthetoscope

Diagnostic set: Penlight, otoscope, 3 speculums, tongue depressor adaptor & cobalt filter

**EP-104**Diagnostic set: Penlight, otoscope & 3 speculums

Diagnostic set: Penlight, otoscope, 3 speculums & tongue depressor adaptor