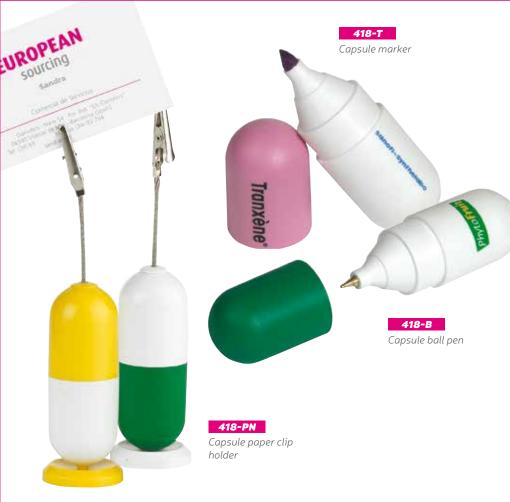

# Paper Clips

48

**418-PC**Capsule paper clip dispenser. 24 metallic clips

Printed box with paper clips

Aspirin paper-clip dispenser. 24 metallic clips.

PL-620
Pen holder

Saveprosi

**PL-830**Pen holder
(dismanteled)

# Bottles 1

418-PC Capsule paper clip dispenser. 24 metallic

Paper clip dispenser with 12 paperclips in printed box

STATIONERY