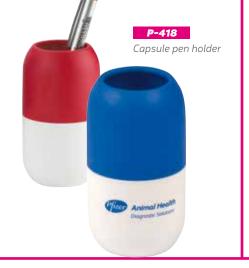

d, adhesive tape, latex gloves, CPR mask, 2 Na Cl, cold pack



TOP PHARMA

#### EP-317

Pocket kit: 2 soap napkins, 4 plasters, gauze pad, 2 alcohol napkins.





## TOP PHARMA Medical Products



















Lung base









# TOP PHARMA Anatomy





Cardiovascular system, Respiratory system, **Urinary system, Diabetes** demostration model Eye model, Teeth model, Skin model, Ear model,...







TOP PHARMA



Male pelvis



Knee base



Female Uterus

















# STATIONERY Erasers



46















**STT-101** Oval eraser



**STT-107** Drop eraser











Heart eraser







## STATIONERY ET ASCIS





# Paper Clips



48



**418-PC**Capsule paper clip dispenser. 24 metallic clips

Printed box with paper clips







Aspirin paper-clip dispenser. 24 metallic clips.







PL-620
Pen holder

Saveprosi

**PL-830**Pen holder
(dismanteled)







**PF-555** Pen holder

# PenPot stationery Holders





**20510**Metacrilate pen pot holder







**STATIONERY** 

### Writting







electrostatic base

































B-412

B-424



B-422

Tube ball pen.



R-415

Tube ball pen.











# Tubes & stationery Pills

**TP-506**Pill post-it dispenser -3M-









54







# Bottles 1















418-PC Capsule paper clip dispenser. 24 metallic













Paper clip dispenser with 12 paperclips in printed box

STATIONERY







### Outlet













BMI calculator & tape meter























### Outlet