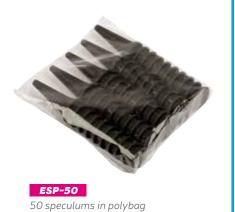

## Sthetoscope

Diagnostic set: Penlight, otoscope, 3 speculums, tongue depressor adaptor & cobalt filter

**EP-104**Diagnostic set: Penlight, otoscope & 3 speculums

Diagnostic set: Penlight, otoscope, 3 speculums & tongue depressor adaptor