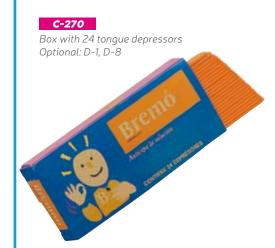

# Tongue Depressors

All references are suitable for flavoured or non flavoured plastic tongue depressors

Box with 50 tongue depressors Optional: D-1, D-7, D-8