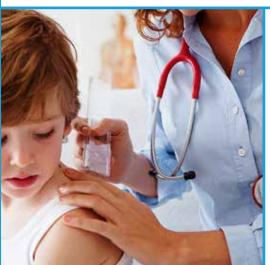

#### **SENSI TEST.** A preliminary diagnosis of sensorial neuropathy in diabetes

#### What is a monofilament?

This is a tool that can detect a patien's ability to perceive moderate pressures in peripheral parts of the body and has proven to be predictive for foot ulceration risk. In fact, it is a form or a way of "pre-screenning" to test possible funcional changes in large sensorial fibres.

> The filament of 5.07 has been accepted as the medical standard to show the minimum level of foot sensibility. The necessary pressure to bend it, is 10gr. (+-5% standard desviation)

Packaging: flow-pack or carton pouch