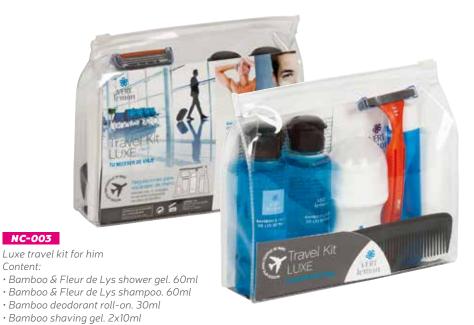

#### NC-004

Travel kit complete for him

#### Content

- Bamboo & Fleur de Lys shower gel. 3x10ml
- · Bamboo & Fleur de Lys shampoo. 3x10ml
- Bamboo deodorant towel. 3x2mlBamboo shaving gel. 2x10ml
- Toothpaste. 15ml
- Toothbrush
- Shaving razor
- · Comb