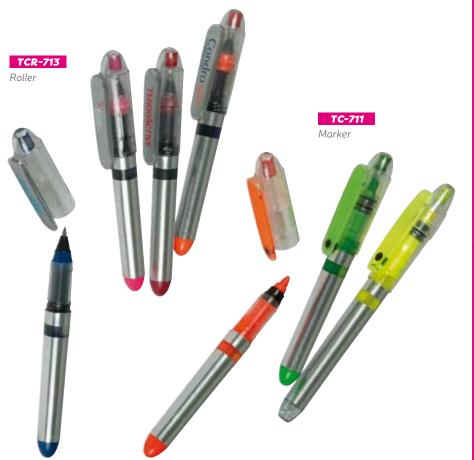

HARMA Anatomy





Cardiovascular system, Respiratory system, **Urinary system, Diabetes** demostration model Eye model, Teeth model, Skin model, Ear model,...







TOP PHARMA



Male pelvis



Knee base



Female Uterus

















# STATIONERY Erasers



46















**STT-101** Oval eraser



**STT-107** Drop eraser











Heart eraser







## STATIONERY ET ASCIS





# Paper Clips



48



**418-PC**Capsule paper clip dispenser. 24 metallic clips

Printed box with paper clips







Aspirin paper-clip dispenser. 24 metallic clips.







PL-620
Pen holder

Saveprosi

**PL-830**Pen holder
(dismanteled)







**PF-555** Pen holder

# PenPot stationery Holders





**20510**Metacrilate pen pot holder







**STATIONERY** 

### Writting







electrostatic base

































B-412

B-424



B-422

Tube ball pen.



R-415

Tube ball pen.











# Tubes & stationery Pills

**TP-506**Pill post-it dispenser -3M-









54







# Bottles 1















418-PC Capsule paper clip dispenser. 24 metallic













Paper clip dispenser with 12 paperclips in printed box

STATIONERY







### Outlet













BMI calculator & tape meter























### Outlet