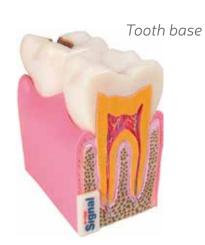

# TOP PHARMA Anatomy

Cardiovascular system, Respiratory system, **Urinary system, Diabetes** demostration model Eye model, Teeth model, Skin model, Ear model,...

TOP PHARMA

Male pelvis

Knee base

Female Uterus