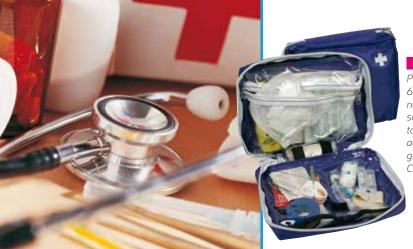

## Travel Kit

**School Kit** 

NC-007

· Rubber duck

3

Content:

#### NC-069

#### School Kit

#### Content:

- Hypoallergenic Gel-shampoo. 60ml
- · Cologne. 10ml
- · Junior toothpaste. 15ml
- Toothbrush
- · Towel. 30x30cm
- · Cup
- · Hair brush

WITH OUR TRAVEL KITS, WE ARE SURE OF HAVING **EVERYTHING NEEDED ON** HAND IN A SMALL PACKAGE AND AVIATION APPROVED