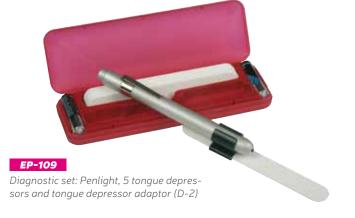

## Sthetoscope

Diagnostic set: Penlight, otoscope, 3 speculums, tongue depressor adaptor & cobalt filter

**EP-104**Diagnostic set: Penlight, otoscope & 3 speculums

Diagnostic set: Penlight, otoscope, 3 speculums & tongue depressor adaptor

# Diagnostic TOP PHARMA