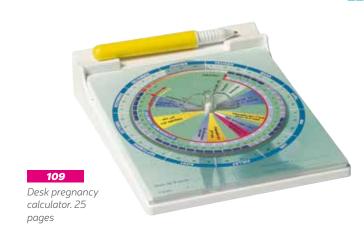

#### 40120

BMI calculator & white tape

20209

Polibag with 20 heart paper clips

107

Heart risk factor calculator. Gives & indication of heart attack risk taking into account blood pressure, years of smoking & others factors