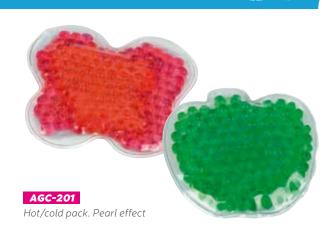

#### BB-326

Premier first aid kit: 6 plasters, 2 soap napkin, 2 alcohol napkin, scissors, tweezers, latex tourniqut, 2 gauze pad, adhesive tape, latex gloves, CPR mask, 2 Na Cl, cold pack

TOP PHARMA