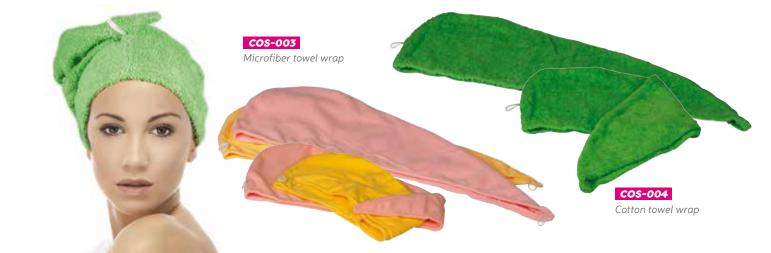

## cosmetics & personal care II calth Care

**T-15**100% cotton towel.
380gr.

NC-035 Scrubing pad

COSMETICS & PERSONAL CARE