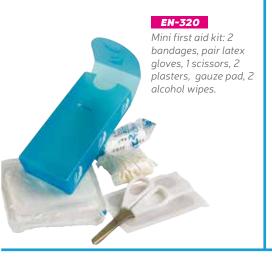

#### BB-328

Outdoor first aid kit: 4 plasters, 2 soap napkin, 2 alcohol napkin, scissors, tweezers, latex tourniqut, 1 gauze pad, adhesive tape, latex gloves, CPR

Mini first aid kit: 2 bandages, pair latex gloves, 1 scissors, adhesive tape, gauze pad, 3 alcohol wipe.