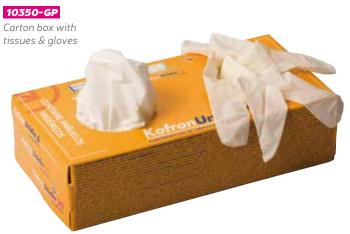

## Top Pharma Tissues & Gloves

Triangular carton box with 25 gloves

Triangular carton box with 30 tissues

Rectangular carton box with 10 gloves

### **10200**Rectangular carton box with 25 tissues

38

CK-400

Inidia

toma al día