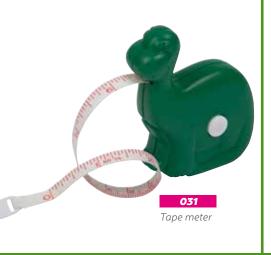

#### 1804

Monofilament in a paper cover

026

Obesity tape meter with automatic rewind button.