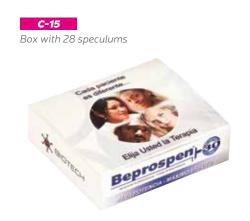

## Sthetoscope

Diagnostic set: Penlight, otoscope, 3 speculums, tongue depressor adaptor & cobalt filter

**EP-104**Diagnostic set: Penlight, otoscope & 3 speculums

Diagnostic set: Penlight, otoscope, 3 speculums & tongue depressor adaptor