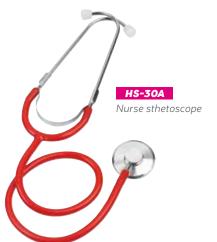

## Sthetoscope

Diagnostic set: Penlight, otoscope, 3 speculums, tongue depressor adaptor & cobalt filter

**EP-104**Diagnostic set: Penlight, otoscope & 3 speculums

Diagnostic set: Penlight, otoscope, 3 speculums & tongue depressor adaptor