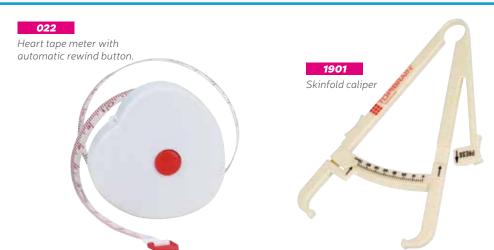

#### 1804

Monofilament in a paper cover

026

Obesity tape meter with automatic rewind button.