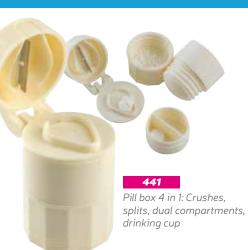

## Plasters

Round pill box: 3 Compartments

Heart pill box: 1 or 2 compartments at your choice

444 Square pill box: 4 compartments

443-4 Monthly pill box: 28 compartments: 4 weeks

TOP PHARMA

Pill box with cutter