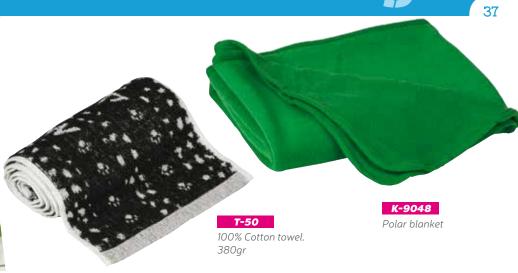

## cosmetics & personal care II calth Care

**T-15**100% cotton towel.
380gr.

NC-035 Scrubing pad

COSMETICS & PERSONAL CARE