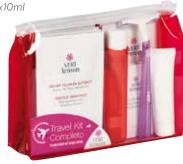

#### NC-002

Travel kit complete for her

#### Content

- Peony shower gel. 3x10ml
- Peony gentle shampoo. 3x10ml
- Peony nourishing conditioner. 3x10ml
- · Peony body milk. 2x10ml
- Peony deodorant towel. 3x2ml
- · Make up remover. 2x2ml
- Toothpaste. 15mlToothbrush
- · Shaving razor