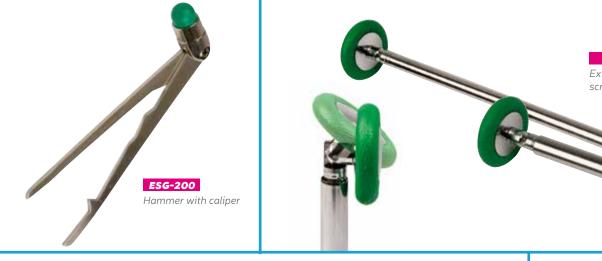

## Top PHARMA Traumatology

TOP PHARMA
Traumatology

COS-0024

# TOP PHARMA Traumatology

# TOP PHARMA Traumatology

TOP PHARMA

Junior

30

PL-300
Flea comb. Is used to remove lice and fleas