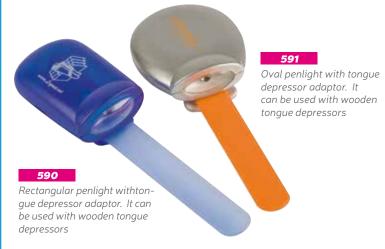

## Sthetoscope

Diagnostic set: Penlight, otoscope, 3 speculums, tongue depressor adaptor & cobalt filter

**EP-104**Diagnostic set: Penlight, otoscope & 3 speculums

Diagnostic set: Penlight, otoscope, 3 speculums & tongue depressor adaptor

# Diagnostic TOP PHARMA