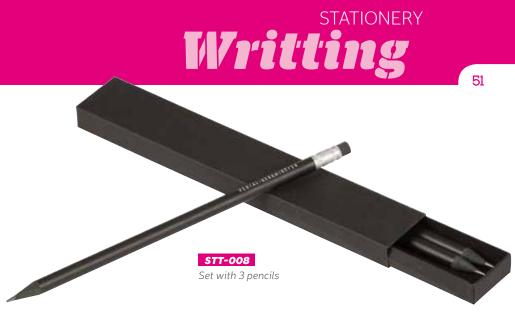

### Writting

electrostatic base

B-412

B-424

B-422

Tube ball pen.

R-415

Tube ball pen.