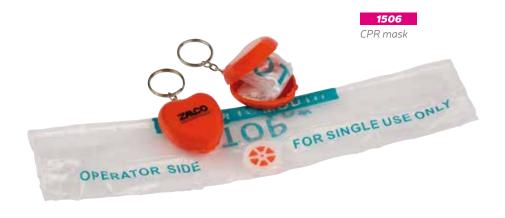

#### BB-326

Premier first aid kit: 6 plasters, 2 soap napkin, 2 alcohol napkin, scissors, tweezers, latex tourniqut, 2 gauze pad, adhesive tape, latex gloves, CPR mask, 2 Na Cl, cold pack

TOP PHARMA