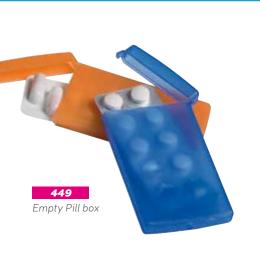

## Plasters

Round pill box: 3 Compartments

Heart pill box: 1 or 2 compartments at your choice

444 Square pill box: 4 compartments

443-4 Monthly pill box: 28 compartments: 4 weeks

TOP PHARMA

Pill box with cutter