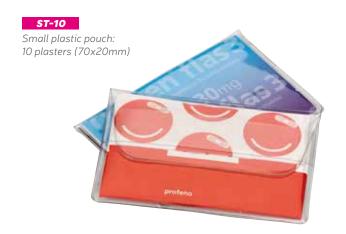

# Ginecology & top pharma Pedriatrics

Handy & Refilable PVC case: 10 plasters (70x20mm)

TOP PHARMA