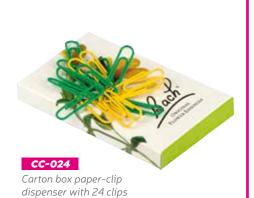

# Bottles 1

418-PC Capsule paper clip dispenser. 24 metallic

Paper clip dispenser with 12 paperclips in printed box

STATIONERY