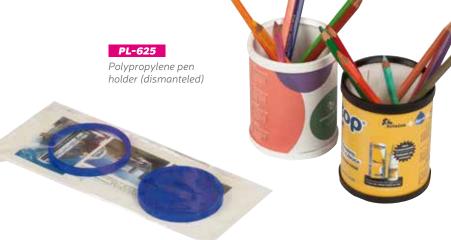

# Paper Clips

48

**418-PC**Capsule paper clip dispenser. 24 metallic clips

Printed box with paper clips

Aspirin paper-clip dispenser. 24 metallic clips.

PL-620
Pen holder

Saveprosi

**PL-830**Pen holder
(dismanteled)