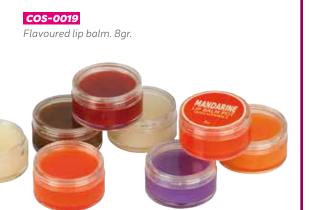

ny gentle shampoo. 3x10ml
- Peony nourishing conditioner. 3x10ml
- · Peony body milk. 2x10ml
- Peony deodorant towel. 3x2ml
- · Make up remover. 2x2ml
- Toothpaste. 15mlToothbrush
- · Shaving razor









Spray bottle. 60ml.

Eau de cologne Hand lotion Micelar lotion Sun oil Antibacterial lotion

#### **NC-033-V** Airless bottle (15ml)





# NC-009-V Bottle (60ml) Gentle shompos Shower gel Hair conditioner Body mik Purifying scrub Dry body oil Sun oil

## Soap Packs







## COSMETICS & PERSONAL CARE TOWELS

























**FCO-110**Eye cold pack with cover



## cosmetics & personal care II calth Care

**T-15**100% cotton towel.
380gr.









NC-035 Scrubing pad







COSMETICS & PERSONAL CARE

## Personal Care





































Fashion lip balm stick







## COSMETICS & PERSONAL CARE Lip Balm













#### **SENSI TEST.** A preliminary diagnosis of sensorial neuropathy in diabetes

#### What is a monofilament?

This is a tool that can detect a patien's ability to perceive moderate pressures in peripheral parts of the body and has proven to be predictive for foot ulceration risk. In fact, it is a form or a way of "pre-screenning" to test possible funcional changes in large sensorial fibres.

> The filament of 5.07 has been accepted as the medical standard to show the minimum level of foot sensibility. The necessary pressure to bend it, is 10gr. (+-5% standard desviation)





Packaging: flow-pack or carton pouch









#### TOP PHARMA

13

## Diabetes

El Monofilamento SecSibest pundo ser usado para evaluar los reveles de sensibi