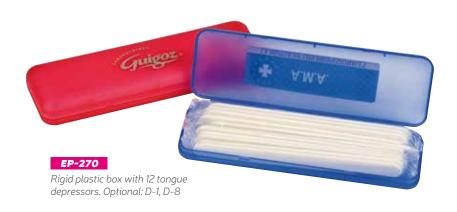

# Tongue Depressors

All references are suitable for flavoured or non flavoured plastic tongue depressors

Box with 50 tongue depressors Optional: D-1, D-7, D-8