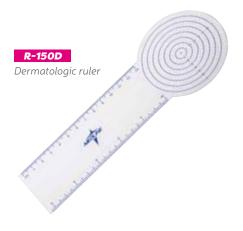

Handy & Refilable PVC case: 10 plasters (70x20mm)

TOP PHARMA

## Plasters









Round pill box: 3 Compartments



Heart pill box: 1 or 2 compartments at your choice



444 Square pill box: 4 compartments





443-4 Monthly pill box: 28 compartments: 4 weeks







TOP PHARMA







Pill box with cutter





## Top PHARMA Traumatology























TOP PHARMA
Traumatology













COS-0024











# TOP PHARMA Traumatology

















# TOP PHARMA Traumatology



























TOP PHARMA

Junior

30

PL-300
Flea comb. Is used to remove lice and fleas







## TOP PHARMA Nursing

**93101**Adhesive paper tape



















## TOP PHARMA Ophtalmology























438-ES







# TOP PHARMA Ophtalmology



















# Dermatology







# TOP PHARMA Dentist & Spirometry



Polybag with 20 lung paper clips



Lung ball game.
6 balls







Caliper and meassurement lung funtion (PEF)







Polybag with
20 tooth paper clips



Adhesive tape dispenser

36



## TOP PHARMA Pharmacy





















TOP PHARMA

Veterinary

**20205**Bone paper clip holder













## Top Pharma Tissues & Gloves



Triangular carton box with 25 gloves



Triangular carton box with 30 tissues



Rectangular carton box with 10 gloves

### **10200**Rectangular carton box with 25 tissues

38







CK-400

Inidia

toma al día

#### **CK-404GL**Carton box with 15 gloves







**10250** Hexagonal carton H

box with 50 tissues

10350 Hexagonal carton box with 18 gloves









Square carton box with 25 gloves







PP-1300GL

Pyramidal