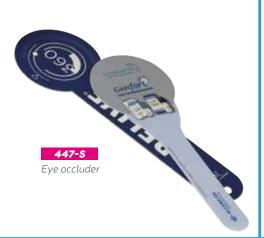

ional: D-1, D-7, D-8



















# Ginecology & top pharma Pedriatrics









Handy & Refilable PVC case: 10 plasters (70x20mm)

TOP PHARMA

## Plasters









Round pill box: 3 Compartments



Heart pill box: 1 or 2 compartments at your choice



444 Square pill box: 4 compartments





443-4 Monthly pill box: 28 compartments: 4 weeks







TOP PHARMA







Pill box with cutter





## Top PHARMA Traumatology























TOP PHARMA
Traumatology













COS-0024











# TOP PHARMA Traumatology

















# TOP PHARMA Traumatology



























TOP PHARMA

Junior

30

PL-300
Flea comb. Is used to remove lice and fleas







## TOP PHARMA Nursing

**93101**Adhesive paper tape



















## TOP PHARMA Ophtalmology























438-ES







# TOP PHARMA Ophtalmology



















# Dermatology







# TOP PHARMA Dentist & Spirometry



Polybag with 20 lung paper clips



Lung ball game.
6 balls







Caliper and meassurement lung funtion (PEF)







Polybag with
20 tooth paper clips



Adhesive tape dispenser

36



## TOP PHARMA Pharmacy





















TOP PHARMA

Veterinary

**20205**Bone paper clip holder













## Top Pharma Tissues & Gloves



Triangular carton box with 25 gloves



Triangular carton box with 30 tissues



Rectangular carton box with 10 gloves

### **10200**Rectangular carton box with 25 tissues

38







CK-400

Inidia

toma al día

#### **CK-404GL**Carton box with 15 gloves







**10250** Hexagonal carton H

box with 50 tissues

10350 Hexagonal carton box with