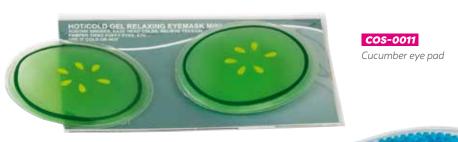

r gel. 3x10ml
- · Bamboo & Fleur de Lys shampoo. 3x10ml
- Bamboo deodorant towel. 3x2mlBamboo shaving gel. 2x10ml
- Toothpaste. 15ml
- Toothbrush
- Shaving razor
- · Comb



#### NC-002

Travel kit complete for her

#### Content

- Peony shower gel. 3x10ml
- Peony gentle shampoo. 3x10ml
- Peony nourishing conditioner. 3x10ml
- · Peony body milk. 2x10ml
- Peony deodorant towel. 3x2ml
- · Make up remover. 2x2ml
- Toothpaste. 15mlToothbrush
- · Shaving razor









Spray bottle. 60ml.

Eau de cologne Hand lotion Micelar lotion Sun oil Antibacterial lotion

#### **NC-033-V** Airless bottle (15ml)





# NC-009-V Bottle (60ml) Gentle shompos Shower gel Hair conditioner Body mik Purifying scrub Dry body oil Sun oil

## Soap Packs







## COSMETICS & PERSONAL CARE TOWELS

























**FCO-110**Eye cold pack with cover



## cosmetics & personal care II calth Care

**T-15**100% cotton towel.
380gr.









NC-035 Scrubing pad







COSMETICS & PERSONAL CARE

## Personal Care





































Fashion lip balm stick







## COSMETICS & PERSONAL CARE Lip Balm













#### **SENSI TEST.** A preliminary diagnosis of sensorial neuropathy in diabetes

#### What is a monofilament?

This is a tool that can detect a patien's ability to perceive moderate pressures in peripheral parts of the body and has proven to be predictive for foot ulceration risk. In fact, it is a form or a way of "pre-screenning" to test possible funcional changes in large sensorial fibres.

> The filament of 5.07 has been accepted as the medical standard to show the minimum