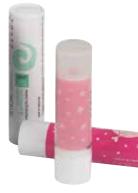

y shower gel. 3x10ml
- Peony gentle shampoo. 3x10ml
- Peony nourishing conditioner. 3x10ml
- · Peony body milk. 2x10ml
- Peony deodorant towel. 3x2ml
- · Make up remover. 2x2ml
- Toothpaste. 15mlToothbrush
- · Shaving razor









Spray bottle. 60ml.

Eau de cologne Hand lotion Micelar lotion Sun oil Antibacterial lotion

#### **NC-033-V** Airless bottle (15ml)





# NC-009-V Bottle (60ml) Gentle shompos Shower gel Hair conditioner Body mik Purifying scrub Dry body oil Sun oil

## Soap Packs







## COSMETICS & PERSONAL CARE TOWELS

























**FCO-110**Eye cold pack with cover



## cosmetics & personal care II calth Care

**T-15**100% cotton towel.
380gr.









NC-035 Scrubing pad







COSMETICS & PERSONAL CARE

## Personal Care





































Fashion lip balm stick







## COSMETICS & PERSONAL CARE Lip Balm













#### **SENSI TEST.** A preliminary diagnosis of sensorial neuropathy in diabetes

#### What is a monofilament?

This is a tool that can detect a patien's ability to perceive moderate pressures in peripheral parts of the body and has proven to be predictive for foot ulceration risk. In fact, it is a form or a way of "pre-screenning" to test possible funcional changes in large sensorial fibres.

> The filament of 5.07 has been accepted as the medical standard to show the minimum level of foot sensibility. The necessary pressure to bend it, is 10gr. (+-5% standard desviation)





Packaging: flow-pack or carton pouch









#### TOP PHARMA

13

## Diabetes

El Monofilamento SecSibest pundo ser usado para eval