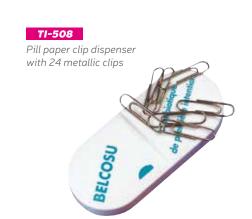

# Paper Clips

48

**418-PC**Capsule paper clip dispenser. 24 metallic clips

Printed box with paper clips

Aspirin paper-clip dispenser. 24 metallic clips.

PL-620
Pen holder

Saveprosi

**PL-830**Pen holder
(dismanteled)