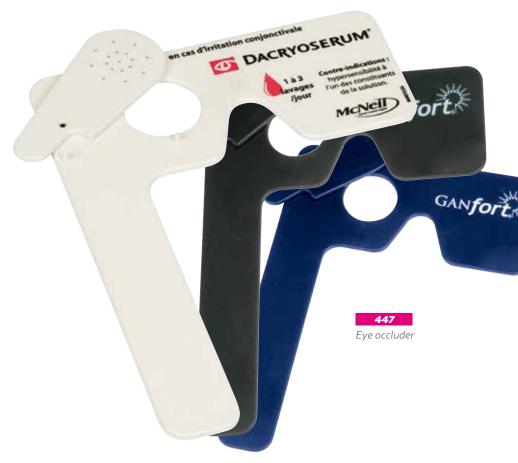

-8



















# Ginecology & top pharma Pedriatrics









Handy & Refilable PVC case: 10 plasters (70x20mm)

TOP PHARMA

## Plasters









Round pill box: 3 Compartments



Heart pill box: 1 or 2 compartments at your choice



444 Square pill box: 4 compartments





443-4 Monthly pill box: 28 compartments: 4 weeks







TOP PHARMA







Pill box with cutter





## Top PHARMA Traumatology























TOP PHARMA
Traumatology













COS-0024











# TOP PHARMA Traumatology

















# TOP PHARMA Traumatology



























TOP PHARMA

Junior

30

PL-300
Flea comb. Is used to remove lice and fleas







## TOP PHARMA Nursing

**93101**Adhesive paper tape



















## TOP PHARMA Ophtalmology























438-ES







# TOP PHARMA Ophtalmology



















# Dermatology







# TOP PHARMA Dentist & Spirometry



Polybag with 20 lung paper clips



Lung ball game.
6 balls







Caliper and meassurement lung funtion (PEF)







Polybag with
20 tooth paper clips



Adhesive tape dispenser

36



## TOP PHARMA Pharmacy





















TOP PHARMA

Veterinary

**20205**Bone paper clip holder













## Top Pharma Tissues & Gloves



Triangular carton box with 25 gloves



Triangular carton box with 30 tissues



Rectangular carton box with 10 gloves

### **10200**Rectangular carton box with 25 tissues

38







CK-400

Inidia

toma al día

#### **CK-404GL**Carton box with 15 gloves







**10250** Hexagonal carton H

box with 50 tissues

10350 Hexagonal carton box with 18 gloves