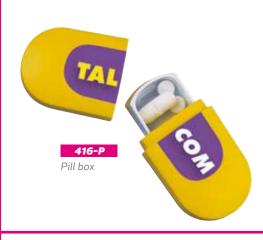

## Plasters

Round pill box: 3 Compartments

Heart pill box: 1 or 2 compartments at your choice

444 Square pill box: 4 compartments

443-4 Monthly pill box: 28 compartments: 4 weeks

TOP PHARMA

Pill box with cutter