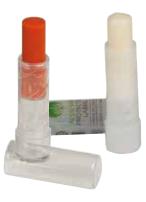

- Peony shower gel. 3x10ml
- Peony gentle shampoo. 3x10ml
- Peony nourishing conditioner. 3x10ml
- · Peony body milk. 2x10ml
- Peony deodorant towel. 3x2ml
- · Make up remover. 2x2ml
- Toothpaste. 15mlToothbrush
- · Shaving razor









Spray bottle. 60ml.

Eau de cologne Hand lotion Micelar lotion Sun oil Antibacterial lotion

#### **NC-033-V** Airless bottle (15ml)





# NC-009-V Bottle (60ml) Gentle shompos Shower gel Hair conditioner Body mik Purifying scrub Dry body oil Sun oil

## Soap Packs







## COSMETICS & PERSONAL CARE TOWELS

























**FCO-110**Eye cold pack with cover



## cosmetics & personal care II calth Care

**T-15**100% cotton towel.
380gr.









NC-035 Scrubing pad







COSMETICS & PERSONAL CARE

## Personal Care





































Fashion lip balm stick







## COSMETICS & PERSONAL CARE Lip Balm













#### **SENSI TEST.** A preliminary diagnosis of sensorial neuropathy in diabetes

#### What is a monofilament?

This is a tool that can detect a patien's ability to perceive moderate pressures in peripheral parts of the body and has proven to be predictive for foot ulceration risk. In fact, it is a form or a way of "pre-screenning" to test possible funcional changes in large sensorial fibres.

> The filament of 5.07 has been accepted as the medical standard to show the minimum level of foot sensibility. The necessary pressure to bend it, is 10gr. (+-5% standard desviation)





Packaging: flow-pack or carton pouch









#### TOP PHARMA

13

## Diabetes

El Monofilamento SecSibest pundo ser usado par