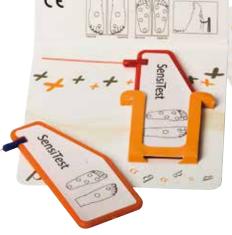

#### **SENSI TEST.** A preliminary diagnosis of sensorial neuropathy in diabetes

#### What is a monofilament?

This is a tool that can detect a patien's ability to perceive moderate pressures in peripheral parts of the body and has proven to be predictive for foot ulceration risk. In fact, it is a form or a way of "pre-screenning" to test possible funcional changes in large sensorial fibres.

> The filament of 5.07 has been accepted as the medical standard to show the minimum level of foot sensibility. The necessary pressure to bend it, is 10gr. (+-5% standard desviation)

Packaging: flow-pack or carton pouch