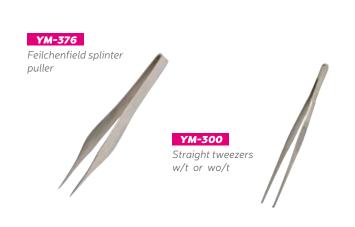

4 plasters, 2 soap napkin, 2 alcohol napkin, scissors, tweezers, latex tourniqut, 1 gauze pad, adhesive tape, latex gloves, CPR





Mini first aid kit: 2 bandages, pair latex gloves, 1 scissors, adhesive tape, gauze pad, 3 alcohol wipe.

#### BB-327

Micro first aid kit: bandages, 2 hydrochorite of sodium, 2 soap napkins, 4 plasters, gauze pad, 2 alcohol napkins.





#### Make your First Aid Kit at your convenience. Choose your packaging.

## First Aid Kit



#### BB-326

Premier first aid kit: 6 plasters, 2 soap napkin, 2 alcohol napkin, scissors, tweezers, latex tourniqut, 2 gauze pad, adhesive tape, latex gloves, CPR mask, 2 Na Cl, cold pack



TOP PHARMA

#### EP-317

Pocket kit: 2 soap napkins, 4 plasters, gauze pad, 2 alcohol napkins.





## TOP PHARMA Medical Products



















Lung base









# TOP PHARMA Anatomy





Cardiovascular system, Respiratory system, **Urinary system, Diabetes** demostration model Eye model, Teeth model, Skin model, Ear model,...







TOP PHARMA



Male pelvis



Knee base



Female Uterus

















# STATIONERY Erasers



46















**STT-101** Oval eraser



**STT-107** Drop eraser











Heart eraser







## STATIONERY ET ASCIS





# Paper Clips



48



**418-PC**Capsule paper clip dispenser. 24 metallic clips

Printed box with paper clips







Aspirin paper-clip dispenser. 24 metallic clips.







PL-620
Pen holder

Saveprosi

**PL-830**Pen holder
(dismanteled)







**PF-555** Pen holder

# PenPot stationery Holders





**20510**Metacrilate pen pot holder







**STATIONERY** 

### Writting