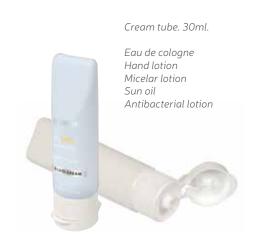

Spray bottle. 60ml.

Eau de cologne Hand lotion Micelar lotion Sun oil Antibacterial lotion