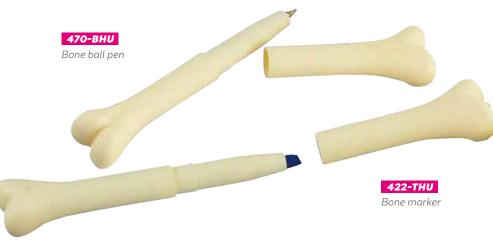

### Writting

electrostatic base

B-412

B-424

B-422

Tube ball pen.

R-415

Tube ball pen.