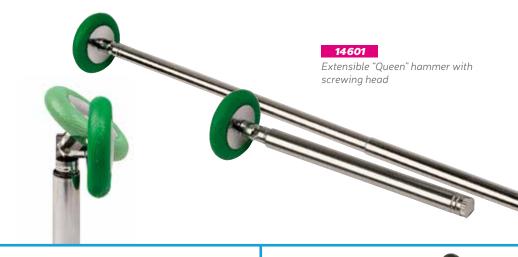

## Top PHARMA Traumatology

TOP PHARMA
Traumatology

COS-0024

# TOP PHARMA Traumatology

# TOP PHARMA Traumatology

TOP PHARMA

Junior

30

PL-300
Flea comb. Is used to remove lice and fleas