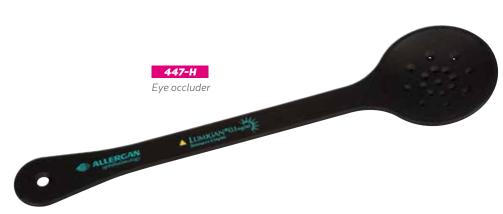

sors Optional: D-1, D-7, D-8



















# Ginecology & top pharma Pedriatrics









Handy & Refilable PVC case: 10 plasters (70x20mm)

TOP PHARMA

## Plasters









Round pill box: 3 Compartments



Heart pill box: 1 or 2 compartments at your choice



444 Square pill box: 4 compartments





443-4 Monthly pill box: 28 compartments: 4 weeks







TOP PHARMA







Pill box with cutter





## Top PHARMA Traumatology























TOP PHARMA
Traumatology













COS-0024











# TOP PHARMA Traumatology

















# TOP PHARMA Traumatology



























TOP PHARMA

Junior

30

PL-300
Flea comb. Is used to remove lice and fleas







## TOP PHARMA Nursing

**93101**Adhesive paper tape



















## TOP PHARMA Ophtalmology























438-ES







# TOP PHARMA Ophtalmology



















# Dermatology







# TOP PHARMA Dentist & Spirometry



Polybag with 20 lung paper clips



Lung ball game.
6 balls







Caliper and meassurement lung funtion (PEF)







Polybag with
20 tooth paper clips



Adhesive tape dispenser

36



## TOP PHARMA Pharmacy





















TOP PHARMA

Veterinary

**20205**Bone paper clip holder













## Top Pharma Tissues & Gloves



Triangular carton box with 25 gloves



Triangular carton box with 30 tissues



Rectangular carton box with 10 gloves

### **10200**Rectangular carton box with 25 tissues

38







CK-400

Inidia

toma al día

#### **CK-404GL**Carton box with 15 gloves







**10250** Hexagonal carton H

box with 50 tissues

10350 Hexagonal carton