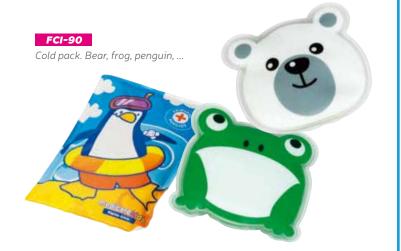

#### BB-326

Premier first aid kit: 6 plasters, 2 soap napkin, 2 alcohol napkin, scissors, tweezers, latex tourniqut, 2 gauze pad, adhesive tape, latex gloves, CPR mask, 2 Na Cl, cold pack

TOP PHARMA