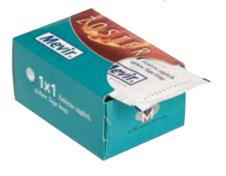

#### DB-740A

Dispenser bottle with antibacterial gel. Capacity: 150ml

Capacity: 150ml

CS-10 Box with 5 sachets or wet wipes

CD-200

Dispenser box with 10 sachets or wet wipes