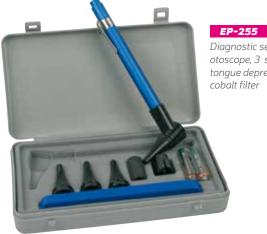

## Sthetoscope

Diagnostic set: Penlight, otoscope, 3 speculums, tongue depressor adaptor & cobalt filter

**EP-104**Diagnostic set: Penlight, otoscope & 3 speculums

Diagnostic set: Penlight, otoscope, 3 speculums & tongue depressor adaptor