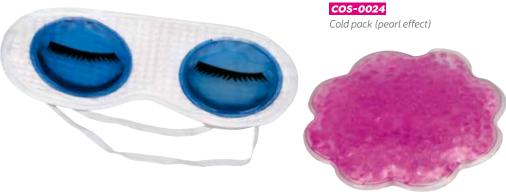

hampoo. 3x10ml
- Bamboo deodorant towel. 3x2mlBamboo shaving gel. 2x10ml
- Toothpaste. 15ml
- Toothbrush
- Shaving razor
- · Comb



#### NC-002

Travel kit complete for her

#### Content

- Peony shower gel. 3x10ml
- Peony gentle shampoo. 3x10ml
- Peony nourishing conditioner. 3x10ml
- · Peony body milk. 2x10ml
- Peony deodorant towel. 3x2ml
- · Make up remover. 2x2ml
- Toothpaste. 15mlToothbrush
- · Shaving razor









Spray bottle. 60ml.

Eau de cologne Hand lotion Micelar lotion Sun oil Antibacterial lotion

#### **NC-033-V** Airless bottle (15ml)





# NC-009-V Bottle (60ml) Gentle shompos Shower gel Hair conditioner Body mik Purifying scrub Dry body oil Sun oil

## Soap Packs







## COSMETICS & PERSONAL CARE TOWELS

























**FCO-110**Eye cold pack with cover



## cosmetics & personal care II calth Care

**T-15**100% cotton towel.
380gr.









NC-035 Scrubing pad







COSMETICS & PERSONAL CARE

## Personal Care





































Fashion lip balm stick







## COSMETICS & PERSONAL CARE Lip Balm













#### **SENSI TEST.** A preliminary diagnosis of sensorial neuropathy in diabetes

#### What is a monofilament?

This is a tool that can detect a patien's ability to perceive moderate pressures in peripheral parts of the body and has proven to be predictive for foot ulceration risk. In fact, it is a form or a way of "pre-screenning" to test possible funcional changes in large sensorial fibres.

> The filament of 5.07 has been accepted as the medical standard to show the minimum level of foot sensibility. The necessary