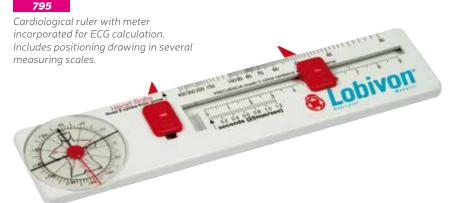

s

El Monofilamento SecSibest pundo ser usado para evaluar los reveles de sensibilidad custimoso. El filamento de 5.07 fa sido acestado como el estiladar médico para mostrar el revel mínimo de sensación protectora en el pic. La fuerza de presión requenda para doblarto es de 10 pr (a 5% de desvesción estándar).



#### 1804

Monofilament in a paper cover













026

Obesity tape meter with automatic rewind button.

# TOP PHARMA 131/11









#### 026-BMIC

Heart shape BMI calculator & colored tape

#### 40120

BMI calculator & white tape









20209

Polibag with 20 heart paper clips





107

Heart risk factor calculator. Gives & indication of heart attack risk taking into account blood pressure, years of smoking & others factors

#### TOP PHARMA

## Cardiology

\_\_\_\_\_

15







IF-35

Heart shape sthetoscope identifier



**SP-25**Sthetoscope support



















#### **PF-200**Disposable sthetoscope

protector (single use)

TOP PHARMA

## Sthetoscope















Diagnostic set: Penlight, otoscope, 3 speculums, tongue depressor adaptor & cobalt filter





**EP-104**Diagnostic set: Penlight, otoscope & 3 speculums





Diagnostic set: Penlight, otoscope, 3 speculums & tongue depressor adaptor





# Diagnostic TOP PHARMA







# ELIDEE FEMINATION COSTAN

# Toppharma Tongue Depressors

19

### Each reference with special features as:

Anti-sliding, Special for pediatrics, Ergonomic...

The individual packaging
Transparent film: Neutral or printed
White paper film: Neutral or printed
Combined paper and transparent film.