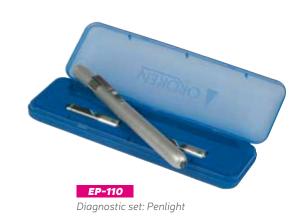

## Sthetoscope

Diagnostic set: Penlight, otoscope, 3 speculums, tongue depressor adaptor & cobalt filter

**EP-104**Diagnostic set: Penlight, otoscope & 3 speculums

Diagnostic set: Penlight, otoscope, 3 speculums & tongue depressor adaptor