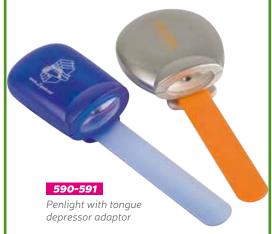

## Sthetoscope

Diagnostic set: Penlight, otoscope, 3 speculums, tongue depressor adaptor & cobalt filter

**EP-104**Diagnostic set: Penlight, otoscope & 3 speculums

Diagnostic set: Penlight, otoscope, 3 speculums & tongue depressor adaptor