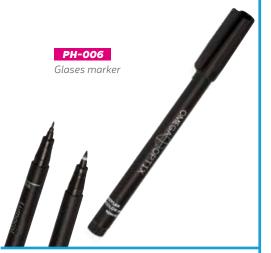

7, D-8



















# Ginecology & top pharma Pedriatrics









Handy & Refilable PVC case: 10 plasters (70x20mm)

TOP PHARMA

## Plasters









Round pill box: 3 Compartments



Heart pill box: 1 or 2 compartments at your choice



444 Square pill box: 4 compartments





443-4 Monthly pill box: 28 compartments: 4 weeks







TOP PHARMA







Pill box with cutter





## Top PHARMA Traumatology























TOP PHARMA
Traumatology













COS-0024











# TOP PHARMA Traumatology

















# TOP PHARMA Traumatology



























TOP PHARMA

Junior

30

PL-300
Flea comb. Is used to remove lice and fleas







## TOP PHARMA Nursing

**93101**Adhesive paper tape



















## TOP PHARMA Ophtalmology























438-ES







# TOP PHARMA Ophtalmology



















# Dermatology







# TOP PHARMA Dentist & Spirometry



Polybag with 20 lung paper clips



Lung ball game.
6 balls







Caliper and meassurement lung funtion (PEF)







Polybag with
20 tooth paper clips



Adhesive tape dispenser

36



## TOP PHARMA Pharmacy





















TOP PHARMA

Veterinary

**20205**Bone paper clip holder













## Top Pharma Tissues & Gloves



Triangular carton box with 25 gloves



Triangular carton box with 30 tissues



Rectangular carton box with 10 gloves

### **10200**Rectangular carton box with 25 tissues

38







CK-400

Inidia

toma al día

#### **CK-404GL**Carton box with 15 gloves







**10250** Hexagonal carton H

box with 50 tissues

10350 Hexagonal carton box with 18 gloves