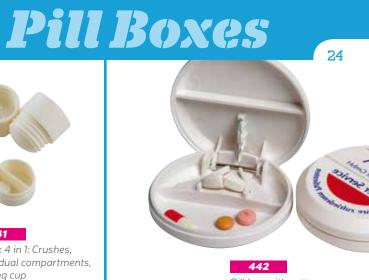

## Plasters

Round pill box: 3 Compartments

Heart pill box: 1 or 2 compartments at your choice

444 Square pill box: 4 compartments

443-4 Monthly pill box: 28 compartments: 4 weeks

TOP PHARMA

Pill box with cutter