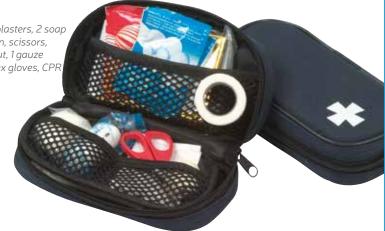

#### BB-328

First aid Kit. Contain: bandage (2pcs), latex gloves (pair), scissors, tweezers, adhesive tape, plasters (10pcs), alcohol napkin (3pcs), soap napkin (3pcs), gauze pad

#### BB-328

Outdoor first aid kit: 4 plasters, 2 soap napkin, 2 alcohol napkin, scissors, tweezers, latex tourniqut, 1 gauze pad, adhesive tape, latex gloves, CPR

Mini first aid kit: 2 bandages, pair latex gloves, 1 scissors, adhesive tape, gauze pad, 3 alcohol wipe.

#### BB-327

Micro first aid kit: bandages, 2 hydrochorite of sodium, 2 soap napkins, 4 plasters, gauze pad, 2 alcohol napkins.

#### Make your First Aid Kit at your convenience. Choose your packaging.

## First Aid Kit

#### BB-326

Premier first aid kit: 6 plasters, 2 soap napkin, 2 alcohol napkin, scissors, tweezers, latex tourniqut, 2 gauze pad, adhesive tape, latex gloves, CPR mask, 2 Na Cl, cold pack

TOP PHARMA

#### EP-317

Pocket kit: 2 soap napkins, 4 plasters, gauze pad, 2 alcohol napkins.