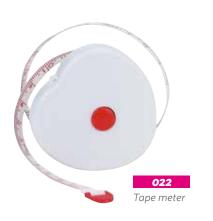

#### 1804

Monofilament in a paper cover

026

Obesity tape meter with automatic rewind button.