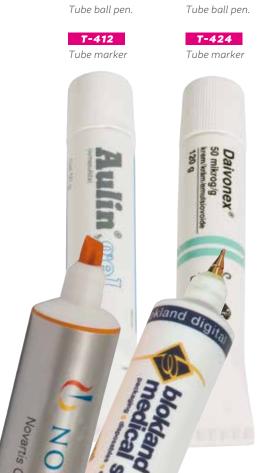

### Writting

electrostatic base

B-412

B-424

B-422

Tube ball pen.

R-415

Tube ball pen.