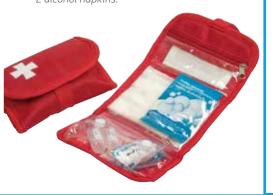

#### BB-328

First aid Kit. Contain: bandage (2pcs), latex gloves (pair), scissors, tweezers, adhesive tape, plasters (10pcs), alcohol napkin (3pcs), soap napkin (3pcs), gauze pad

#### BB-328

Outdoor first aid kit: 4 plasters, 2 soap napkin, 2 alcohol napkin, scissors, tweezers, latex tourniqut, 1 gauze pad, adhesive tape, latex gloves, CPR

Mini first aid kit: 2 bandages, pair latex gloves, 1 scissors, adhesive tape, gauze pad, 3 alcohol wipe.

#### BB-327

Micro first aid kit: bandages, 2 hydrochorite of sodium, 2 soap napkins, 4 plasters, gauze pad, 2 alcohol napkins.

#### Make your First Aid Kit at your convenience. Choose your packaging.

## First Aid Kit

#### BB-326

Premier first aid kit: 6 plasters, 2 soap napkin, 2 alcohol napkin, scissors, tweezers, latex tourniqut, 2 gauze pad, adhesive tape, latex gloves, CPR mask, 2 Na Cl, cold pack

TOP PHARMA

#### EP-317

Pocket kit: 2 soap napkins, 4 plasters, gauze pad, 2 alcohol napkins.