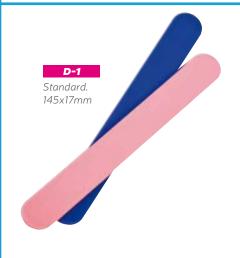

# Tongue Depressors

All references are suitable for flavoured or non flavoured plastic tongue depressors

Box with 50 tongue depressors Optional: D-1, D-7, D-8