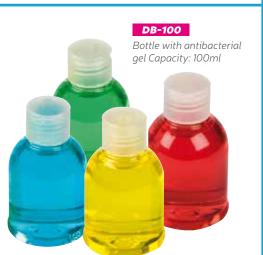

Spray bottle. 60ml.

Eau de cologne Hand lotion Micelar lotion Sun oil Antibacterial lotion