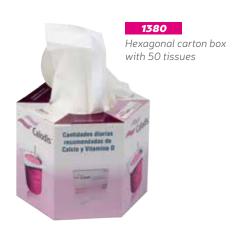

#### **CK-404GL**Carton box with 15 gloves

**10250** Hexagonal carton H

box with 50 tissues

10350 Hexagonal carton box with 18 gloves

Square carton box with 25 gloves

PP-1300GL

Pyramidal carton box with 50 tissues & 12 gloves