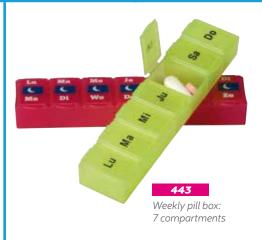

## Plasters

Round pill box: 3 Compartments

Heart pill box: 1 or 2 compartments at your choice

444 Square pill box: 4 compartments

443-4 Monthly pill box: 28 compartments: 4 weeks

TOP PHARMA

Pill box with cutter