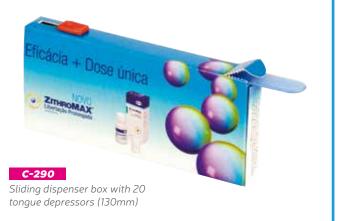

\_\_\_

15







IF-35

Heart shape sthetoscope identifier



**SP-25**Sthetoscope support



















#### **PF-200**Disposable sthetoscope

protector (single use)

TOP PHARMA

## Sthetoscope















Diagnostic set: Penlight, otoscope, 3 speculums, tongue depressor adaptor & cobalt filter





**EP-104**Diagnostic set: Penlight, otoscope & 3 speculums





Diagnostic set: Penlight, otoscope, 3 speculums & tongue depressor adaptor





# Diagnostic TOP PHARMA







# ELIDEE FEMINATION COSTAN

# Toppharma Tongue Depressors

19

### Each reference with special features as:

Anti-sliding, Special for pediatrics, Ergonomic...

The individual packaging
Transparent film: Neutral or printed
White paper film: Neutral or printed
Combined paper and transparent film.

































# Tongue Depressors

All references are suitable for flavoured or non flavoured plastic tongue depressors







Box with 50 tongue depressors Optional: D-1, D-7, D-8



















# Ginecology & top pharma Pedriatrics









Handy & Refilable PVC case: 10 plasters (70x20mm)

TOP PHARMA

## Plasters









Round pill box: 3 Compartments



Heart pill box: 1 or 2 compartments at your choice



444 Square pill box: 4 compartments





443-4 Monthly pill box: 28 compartments: 4 weeks







TOP PHARMA







Pill box with cutter





## Top PHARMA Traumatology























TOP PHARMA
Traumatology













COS-0024











# TOP PHARMA Traumatology

















# TOP PHARMA Traumatology



























TOP PHARMA

Junior

30

PL-300
Flea