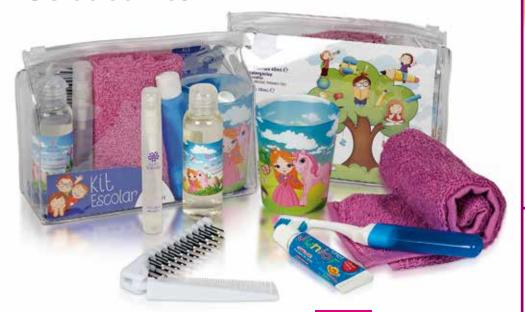

## Travel Kit

**School Kit** 

NC-007

· Rubber duck

3

Content:

#### School Kit

#### Content:

- Hypoallergenic Gel-shampoo. 60ml
- · Cologne. 10ml
- · Junior toothpaste. 15ml
- Toothbrush
- · Towel. 30x30cm
- · Cup
- · Hair brush

WITH OUR TRAVEL KITS, WE ARE SURE OF HAVING **EVERYTHING NEEDED ON** HAND IN A SMALL PACKAGE AND AVIATION APPROVED