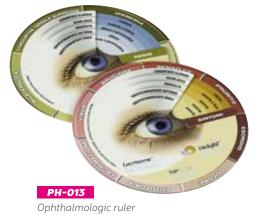

nal: D-1, D-7, D-8



















# Ginecology & top pharma Pedriatrics









Handy & Refilable PVC case: 10 plasters (70x20mm)

TOP PHARMA

## Plasters









Round pill box: 3 Compartments



Heart pill box: 1 or 2 compartments at your choice



444 Square pill box: 4 compartments





443-4 Monthly pill box: 28 compartments: 4 weeks







TOP PHARMA







Pill box with cutter





## Top PHARMA Traumatology























TOP PHARMA
Traumatology













COS-0024











# TOP PHARMA Traumatology

















# TOP PHARMA Traumatology



























TOP PHARMA

Junior

30

PL-300
Flea comb. Is used to remove lice and fleas







## TOP PHARMA Nursing

**93101**Adhesive paper tape



















## TOP PHARMA Ophtalmology























438-ES







# TOP PHARMA Ophtalmology



















# Dermatology







# TOP PHARMA Dentist & Spirometry



Polybag with 20 lung paper clips



Lung ball game.
6 balls







Caliper and meassurement lung funtion (PEF)







Polybag with
20 tooth paper clips



Adhesive tape dispenser

36



## TOP PHARMA Pharmacy





















TOP PHARMA

Veterinary

**20205**Bone paper clip holder













## Top Pharma Tissues & Gloves



Triangular carton box with 25 gloves



Triangular carton box with 30 tissues



Rectangular carton box with 10 gloves

### **10200**Rectangular carton box with 25 tissues

38







CK-400

Inidia

toma al día

#### **CK-404GL**Carton box with 15 gloves







**10250** Hexagonal carton H

box with 50 tissues

10350 Hexagonal carton box with 1