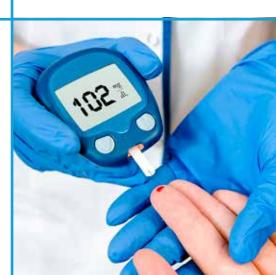

#### **SENSI TEST.** A preliminary diagnosis of sensorial neuropathy in diabetes

#### What is a monofilament?

This is a tool that can detect a patien's ability to perceive moderate pressures in peripheral parts of the body and has proven to be predictive for foot ulceration risk. In fact, it is a form or a way of "pre-screenning" to test possible funcional changes in large sensorial fibres.

> The filament of 5.07 has been accepted as the medical standard to show the minimum level of foot sensibility. The necessary pressure to bend it, is 10gr. (+-5% standard desviation)

Packaging: flow-pack or carton pouch