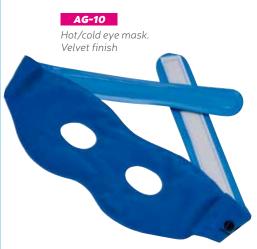

kaging
Transparent film: Neutral or printed
White paper film: Neutral or printed
Combined paper and transparent film.

































# Tongue Depressors

All references are suitable for flavoured or non flavoured plastic tongue depressors







Box with 50 tongue depressors Optional: D-1, D-7, D-8



















# Ginecology & top pharma Pedriatrics









Handy & Refilable PVC case: 10 plasters (70x20mm)

TOP PHARMA

## Plasters









Round pill box: 3 Compartments



Heart pill box: 1 or 2 compartments at your choice



444 Square pill box: 4 compartments





443-4 Monthly pill box: 28 compartments: 4 weeks







TOP PHARMA







Pill box with cutter





## Top PHARMA Traumatology























TOP PHARMA
Traumatology













COS-0024











# TOP PHARMA Traumatology

















# TOP PHARMA Traumatology



























TOP PHARMA

Junior

30

PL-300
Flea comb. Is used to remove lice and fleas







## TOP PHARMA Nursing

**93101**Adhesive paper tape



















## TOP PHARMA Ophtalmology























438-ES







# TOP PHARMA Ophtalmology



















# Dermatology







# TOP PHARMA Dentist & Spirometry



Polybag with 20 lung paper clips



Lung ball game.
6 balls







Caliper and meassurement lung funtion (PEF)







Polybag with
20 tooth paper clips



Adhesive tape dispenser

36



## TOP PHARMA Pharmacy





















TOP PHARMA

Veterinary

**20205**Bone paper clip holder













## Top Pharma Tissues & Gloves



Triangular carton box with 25 gloves



Triangu