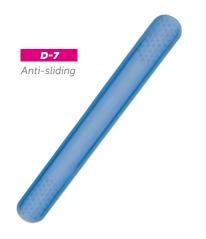

# Toppharma Tongue Depressors

19

### Each reference with special features as:

Anti-sliding, Special for pediatrics, Ergonomic...

The individual packaging
Transparent film: Neutral or printed
White paper film: Neutral or printed
Combined paper and transparent film.

# Tongue Depressors

All references are suitable for flavoured or non flavoured plastic tongue depressors

Box with 50 tongue depressors Optional: D-1, D-7, D-8