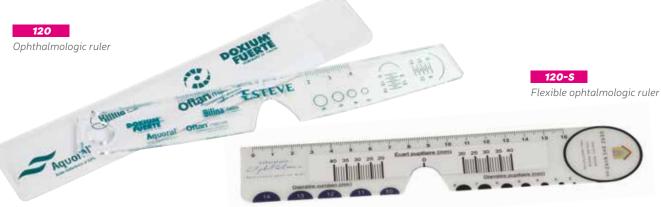

ology & top pharma Pedriatrics









Handy & Refilable PVC case: 10 plasters (70x20mm)

TOP PHARMA

## Plasters









Round pill box: 3 Compartments



Heart pill box: 1 or 2 compartments at your choice



444 Square pill box: 4 compartments





443-4 Monthly pill box: 28 compartments: 4 weeks







TOP PHARMA







Pill box with cutter





## Top PHARMA Traumatology























TOP PHARMA
Traumatology













COS-0024











# TOP PHARMA Traumatology

















# TOP PHARMA Traumatology



























TOP PHARMA

Junior

30

PL-300
Flea comb. Is used to remove lice and fleas







## TOP PHARMA Nursing

**93101**Adhesive paper tape



















## TOP PHARMA Ophtalmology























438-ES







# TOP PHARMA Ophtalmology



















# Dermatology







# TOP PHARMA Dentist & Spirometry



Polybag with 20 lung paper clips



Lung ball game.
6 balls







Caliper and meassurement lung funtion (PEF)







Polybag with
20 tooth paper clips



Adhesive tape dispenser

36



## TOP PHARMA Pharmacy





















TOP PHARMA

Veterinary

**20205**Bone paper clip holder













## Top Pharma Tissues & Gloves



Triangular carton box with 25 gloves



Triangular carton box with 30 tissues



Rectangular carton box with 10 gloves

### **10200**Rectangular carton box with 25 tissues

38







CK-400

Inidia

toma al día

#### **CK-404GL**Carton box with 15 gloves







**10250** Hexagonal carton H

box with 50 tissues

10350 Hexagonal carton box with 18 gloves









Square carton box with 25 g