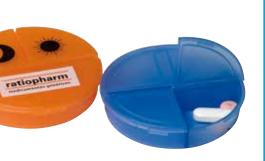

## Plasters

Round pill box: 3 Compartments

Heart pill box: 1 or 2 compartments at your choice

444 Square pill box: 4 compartments

443-4 Monthly pill box: 28 compartments: 4 weeks

TOP PHARMA

Pill box with cutter