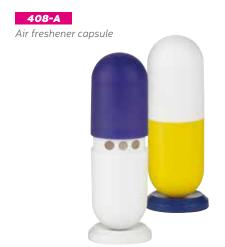

**STT-101** Oval eraser



**STT-107** Drop eraser











Heart eraser







## STATIONERY ET ASCIS





# Paper Clips



48



**418-PC**Capsule paper clip dispenser. 24 metallic clips

Printed box with paper clips







Aspirin paper-clip dispenser. 24 metallic clips.







PL-620
Pen holder

Saveprosi

**PL-830**Pen holder
(dismanteled)







**PF-555** Pen holder

# PenPot stationery Holders





**20510**Metacrilate pen pot holder







**STATIONERY** 

### Writting







electrostatic base

































B-412

B-424



B-422

Tube ball pen.



R-415

Tube ball pen.











# Tubes & stationery Pills

**TP-506**Pill post-it dispenser -3M-









54







# Bottles 1















418-PC Capsule paper clip dispenser. 24 metallic













Paper clip dispenser with 12 paperclips in printed box

STATIONERY







### Outlet













BMI calculator & tape meter























### Outlet