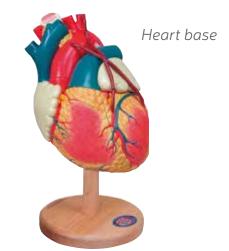

# TOP PHARMA Anatomy

Cardiovascular system, Respiratory system, **Urinary system, Diabetes** demostration model Eye model, Teeth model, Skin model, Ear model,...

TOP PHARMA

Male pelvis

Knee base

Female Uterus