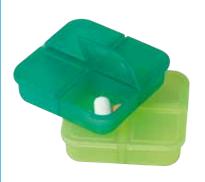

## Plasters

Round pill box: 3 Compartments

Heart pill box: 1 or 2 compartments at your choice

444 Square pill box: 4 compartments

443-4 Monthly pill box: 28 compartments: 4 weeks

TOP PHARMA

Pill box with cutter