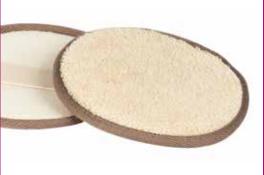

## cosmetics & personal care II calth Care

**T-15**100% cotton towel.
380gr.

NC-035 Scrubing pad

COSMETICS & PERSONAL CARE