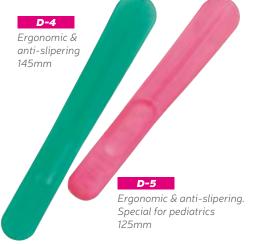

### Each reference with special features as:

Anti-sliding, Special for pediatrics, Ergonomic...

The individual packaging
Transparent film: Neutral or printed
White paper film: Neutral or printed
Combined paper and transparent film.