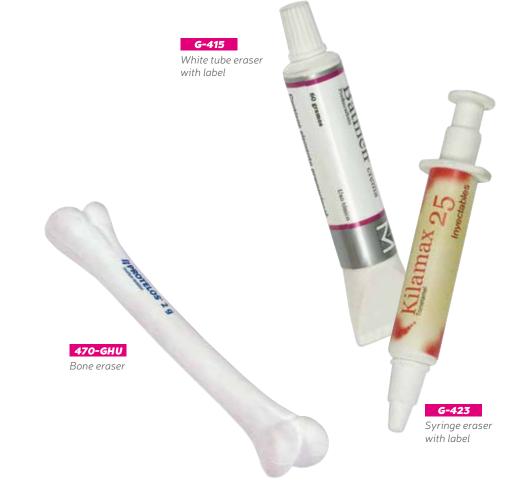

# STATIONERY Erasers

46

**STT-101** Oval eraser

**STT-107** Drop eraser

Heart eraser