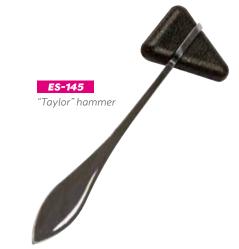

## Top PHARMA Traumatology

TOP PHARMA
Traumatology

COS-0024

# TOP PHARMA Traumatology

# TOP PHARMA Traumatology

TOP PHARMA

Junior

30

PL-300
Flea comb. Is used to remove lice and fleas