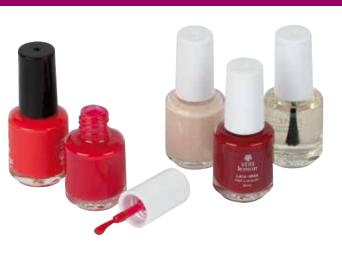

## **COSMETICS & PERSONAL CARE** Travel Kit

Manicure & Pedicure

#### Content:

Content:

· Toothpaste. 15ml

· Toothbrush

· Shaving razor · Comb

- · Nail polish. 8ml
- · Hidrating base coat. 8ml
- · Nail drying gel. 8ml
- Wooden stick
- · Nail polish remover napkin. 4x2ml
- Nail file & Nail buffer
- Nail tattoos
- · Hand cream
- · Toes separator