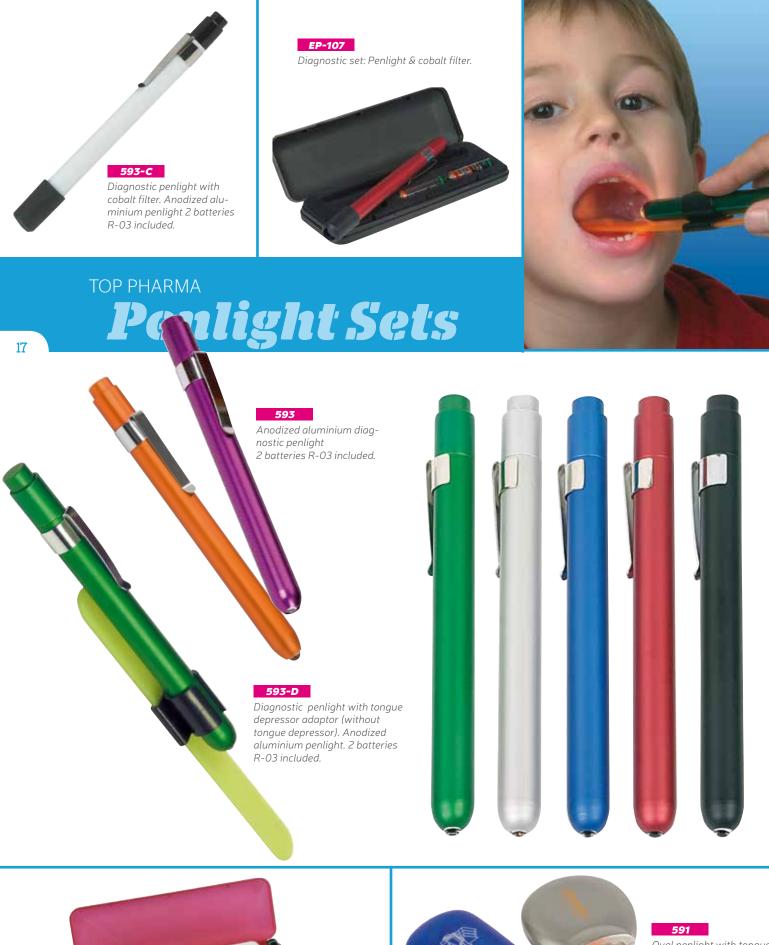

## Sthetoscope

Diagnostic set: Penlight, otoscope, 3 speculums, tongue depressor adaptor & cobalt filter

**EP-104**Diagnostic set: Penlight, otoscope & 3 speculums

Diagnostic set: Penlight, otoscope, 3 speculums & tongue depressor adaptor

# Diagnostic TOP PHARMA