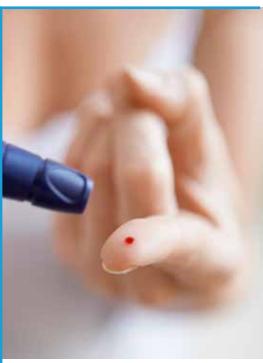

#### **SENSI TEST.** A preliminary diagnosis of sensorial neuropathy in diabetes

#### What is a monofilament?

This is a tool that can detect a patien's ability to perceive moderate pressures in peripheral parts of the body and has proven to be predictive for foot ulceration risk. In fact, it is a form or a way of "pre-screenning" to test possible funcional changes in large sensorial fibres.

> The filament of 5.07 has been accepted as the medical standard to show the minimum level of foot sensibility. The necessary pressure to bend it, is 10gr. (+-5% standard desviation)

Packaging: flow-pack or carton pouch