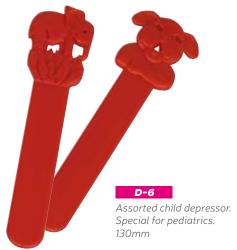

# Toppharma Tongue Depressors

19

### Each reference with special features as:

Anti-sliding, Special for pediatrics, Ergonomic...

The individual packaging
Transparent film: Neutral or printed
White paper film: Neutral or printed
Combined paper and transparent film.

# Tongue Depressors

All references are suitable for flavoured or non flavoured plastic tongue depressors

Box with 50 tongue depressors Optional: D-1, D-7, D-8