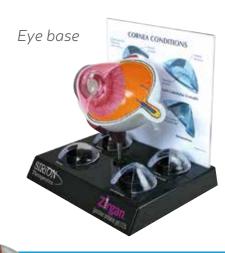

# TOP PHARMA Anatomy

Cardiovascular system, Respiratory system, **Urinary system, Diabetes** demostration model Eye model, Teeth model, Skin model, Ear model,...

TOP PHARMA

Male pelvis

Knee base

Female Uterus