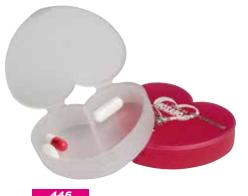

## Plasters

Round pill box: 3 Compartments

Heart pill box: 1 or 2 compartments at your choice

444 Square pill box: 4 compartments

443-4 Monthly pill box: 28 compartments: 4 weeks

TOP PHARMA

Pill box with cutter