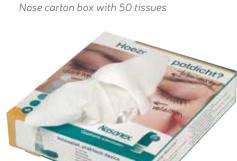

#### **CK-404GL**Carton box with 15 gloves

**10250** Hexagonal carton H

box with 50 tissues

10350 Hexagonal carton box with 18 gloves

Square carton box with 25 gloves

PP-1300GL

Pyramidal carton box with 50 tissues & 12 gloves